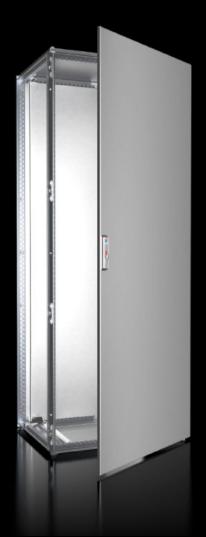

## VX 5051.151 - Single door for VX stainless steel

## Features

| Model No.      | VX 5051.151                                                       |
|----------------|-------------------------------------------------------------------|
| Material       | Door: Stainless steel 1.4301 (AISI 304), 2.0 mm, exterior brushed |
| Surface finish | exterior brushed, grain size 400                                  |
| Suitable for   | Width: 600 mm                                                     |
|                | Height: 1,800 mm                                                  |
| Packaging unit | 1 pc(s).                                                          |
| Net weight     | 21                                                                |
| Gross weight   | 25                                                                |
| EAN            | 4028177930254                                                     |
| ETIM 9         | EC000261                                                          |
| ECLASS 8.0     | 27180101                                                          |
|                |                                                                   |