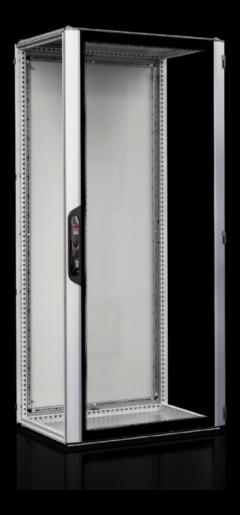

## VX\_IT 5051.210 Glazed aluminum door, one-piece

State: 2025-07-31 (Source: rittal.com/ca-en)

## VX\_IT 5051.210 - Glazed aluminum door, one-piece for VX IT

## Features

| Model No.       | VX IT 5051.210                                                   |
|-----------------|------------------------------------------------------------------|
| Material        | Aluminum                                                         |
|                 | Viewing door: Single-pane safety glass, 3 mm                     |
| Surface finish  | Front door: Aluminum, anodized/spray-finished                    |
| Color           | VX comfort handle, hinges, horizontal profile: RAL 9005          |
| Supply includes | Door with VX comfort handle for semi-cylinder with security lock |
|                 | 3524 E                                                           |
|                 | Hinges 180°, mounted                                             |
|                 | Incl. assembly parts for mounting on surfaces                    |
| Suitable for    | Width: 600 mm                                                    |
|                 | Height: 2,000 mm                                                 |
| Packaging unit  | 1 pc(s).                                                         |
| Net weight      | 12                                                               |
| Gross weight    | 13.8                                                             |
| EAN             | 4028177968066                                                    |
|                 |                                                                  |