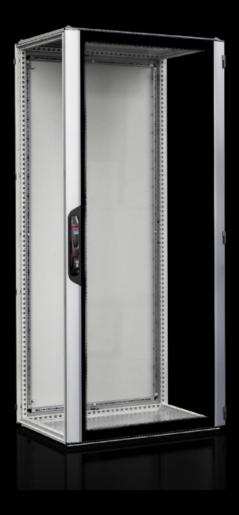

## VX\_IT 5051.211 Glazed aluminum door, one-piece

State: 2025-08-01 (Source: rittal.com/ca-en)

VX\_IT 5051.211 - Glazed aluminum door, one-piece for VX IT

## Features

| Model No.       | VX IT 5051.211                                                   |
|-----------------|------------------------------------------------------------------|
| Material        | Aluminum                                                         |
|                 | Viewing door: Single-pane safety glass, 3 mm                     |
| Surface finish  | Front door: Aluminum, anodized/spray-finished                    |
| Color           | VX comfort handle, hinges, horizontal profile: RAL 9005          |
| Supply includes | Door with VX comfort handle for semi-cylinder with security lock |
|                 | 3524 E                                                           |
|                 | Hinges 180°, mounted                                             |
|                 | Incl. assembly parts for mounting on surfaces                    |
| Suitable for    | Width: 600 mm                                                    |
|                 | Height: 2,200 mm                                                 |
| Packaging unit  | 1 pc(s).                                                         |
| Net weight      | 14                                                               |
| Gross weight    | 15.2                                                             |
| EAN             | 4028177968073                                                    |
|                 |                                                                  |