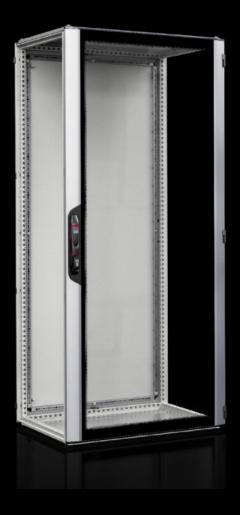

## VX\_IT 5051.215 - Glazed aluminum door, one-piece for VX IT

## Features

| Model No.       | VX IT 5051.215                                                   |
|-----------------|------------------------------------------------------------------|
| Material        | Aluminum                                                         |
|                 | Viewing door: Single-pane safety glass, 3 mm                     |
| Surface finish  | Front door: Aluminum, anodized/spray-finished                    |
| Color           | VX comfort handle, hinges, horizontal profile: RAL 9005          |
| Supply includes | Door with VX comfort handle for semi-cylinder with security lock |
|                 | 3524 E                                                           |
|                 | Hinges 180°, mounted                                             |
|                 | Incl. assembly parts for mounting on surfaces                    |
| Suitable for    | Width: 800 mm                                                    |
|                 | Height: 2,200 mm                                                 |
| Packaging unit  | 1 pc(s).                                                         |
| Net weight      | 17                                                               |
| Gross weight    | 18.6                                                             |
| EAN             | 4028177968110                                                    |
|                 |                                                                  |