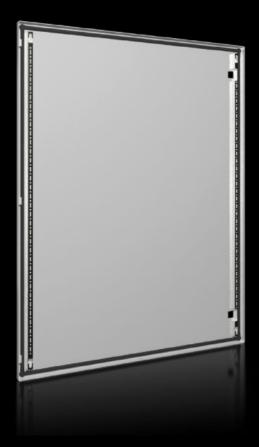

## AX 5051.327 - Single door for AX

## Features

| Model No.             | AX 5051.327                                                  |
|-----------------------|--------------------------------------------------------------|
| Material              | Door: Carbon steel, all-round foamed-in PU seal              |
| Surface finish        | dipcoat-primed, powder-coated on the outside, textured paint |
| Color                 | RAL 7035                                                     |
| Suitable for          | Width: 500 mm<br>Height: 700 mm                              |
| Packaging unit        | 1 pc(s).                                                     |
| Net weight            | 6.251                                                        |
| Gross weight          | 6.68                                                         |
| Customs tariff number | 94039910                                                     |
| EAN                   | 4028177949102                                                |
| ETIM 9                | EC000261                                                     |
| ECLASS 8.0            | 27180101                                                     |