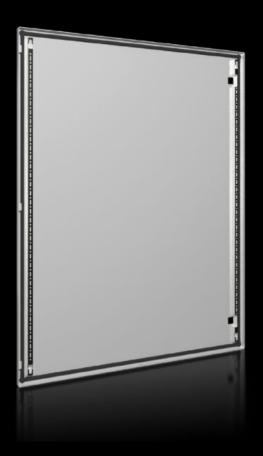

## AX 5051.329 - Single door for AX

## **Features**

| Model No.             | AX 5051.329                                                  |
|-----------------------|--------------------------------------------------------------|
| Material              | Door: Carbon steel, all-round foamed-in PU seal              |
| Surface finish        | dipcoat-primed, powder-coated on the outside, textured paint |
| Color                 | RAL 7035                                                     |
| Suitable for          | Width: 600 mm                                                |
|                       | Height: 800 mm                                               |
| Packaging unit        | 1 pc(s).                                                     |
| Net weight            | 8.98                                                         |
| Gross weight          | 9                                                            |
| Customs tariff number | 94039910                                                     |
| EAN                   | 4028177949126                                                |
| ETIM 9                | EC000261                                                     |
| ECLASS 8.0            | 27180101                                                     |
|                       |                                                              |