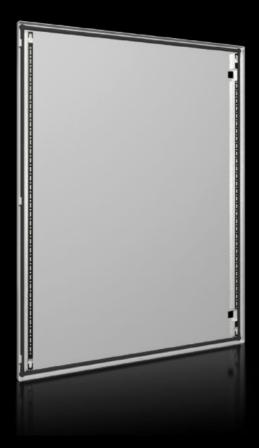

## AX 5051.331 - Single door for AX

## Features

| Model No.             | AX 5051.331                                                  |
|-----------------------|--------------------------------------------------------------|
| Material              | Door: Carbon steel, all-round foamed-in PU seal              |
| Surface finish        | dipcoat-primed, powder-coated on the outside, textured paint |
| Color                 | RAL 7035                                                     |
| Suitable for          | Width: 760 mm<br>Height: 760 mm                              |
| Packaging unit        | 1 pc(s).                                                     |
| Net weight            | 10.2                                                         |
| Gross weight          | 10.49                                                        |
| Customs tariff number | 94039910                                                     |
| EAN                   | 4028177949140                                                |
| ETIM 9                | EC000261                                                     |
| ECLASS 8.0            | 27180101                                                     |