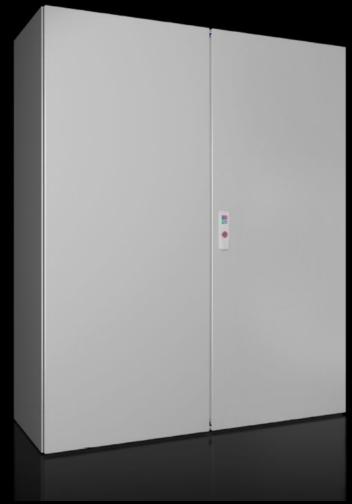

## AX 5051.335 - Door, right for AX

## **Features**

| Model No.             | AX 5051.335                                                  |
|-----------------------|--------------------------------------------------------------|
| Material              | Door: Carbon steel, all-round foamed-in PU seal              |
| Surface finish        | dipcoat-primed, powder-coated on the outside, textured paint |
| Color                 | RAL 7035                                                     |
| Supply includes       | Locking rod, complete  Lock plate                            |
| Suitable for          | Width: 500 mm<br>Height: 1,200 mm                            |
| Packaging unit        | 1 pc(s).                                                     |
| Net weight            | 10.04                                                        |
| Gross weight          | 10.54                                                        |
| Customs tariff number | 94039910                                                     |
| EAN                   | 4028177949188                                                |
| ETIM 9                | EC000261                                                     |
| ECLASS 8.0            | 27180101                                                     |