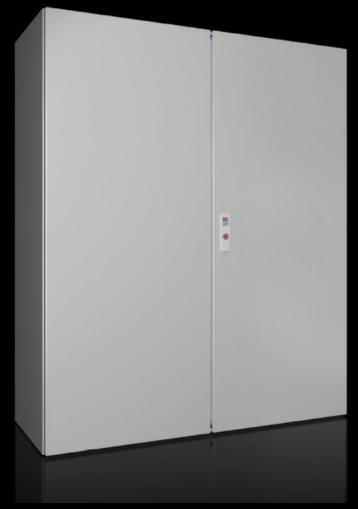

## AX 5051.336 - Door, left for AX

## Features

| Model No.             | AX 5051.336                                                  |
|-----------------------|--------------------------------------------------------------|
| Material              | Carbon steel                                                 |
| Surface finish        | dipcoat-primed, powder-coated on the outside, textured paint |
| Color                 | RAL 7035                                                     |
| Suitable for          | Width: 600 mm<br>Height: 1,200 mm                            |
| Packaging unit        | 1 pc(s).                                                     |
| Net weight            | 13.85                                                        |
| Gross weight          | 14                                                           |
| Customs tariff number | 94039910                                                     |
| EAN                   | 4028177949195                                                |
| ETIM 9                | EC000261                                                     |
| ECLASS 8.0            | 27180101                                                     |