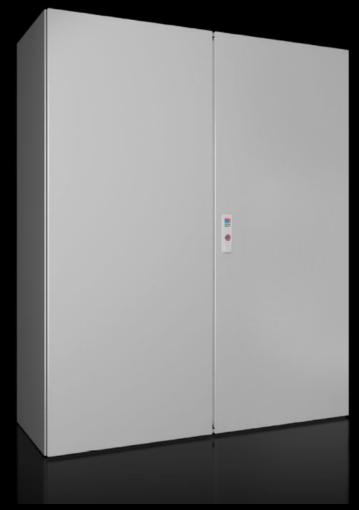

## Rittal - The System.

Faster – better – everywhere.

AX 5051.337 Door, left

State: 2025-08-01 (Source: rittal.com/ca-en)

## AX 5051.337 - Door, left for AX

## Features

| Model No.             | AX 5051.337                                                  |
|-----------------------|--------------------------------------------------------------|
| Material              | Carbon steel                                                 |
| Surface finish        | dipcoat-primed, powder-coated on the outside, textured paint |
| Color                 | RAL 7035                                                     |
| Suitable for          | Width: 500 mm<br>Height: 1,400 mm                            |
| Packaging unit        | 1 pc(s).                                                     |
| Net weight            | 13                                                           |
| Gross weight          | 13.68                                                        |
| Customs tariff number | 94039910                                                     |
| EAN                   | 4028177949201                                                |
| ETIM 9                | EC000261                                                     |
| ECLASS 8.0            | 27180101                                                     |