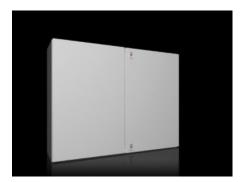

## AX 5051.340 Door, left

State: 2025-06-06 (Source: rittal.com/ca-en)

POWER DISTRIBUTION >> CLIMATE CONTROL

IT INFRASTRUCTURE SOFTWARE & SERVICES

FRIEDHELM LOH GROUP

ENCLOSURES

## AX 5051.340 - Door, left for AX

## Features

| Model No.             | AX 5051.340                                                  |
|-----------------------|--------------------------------------------------------------|
| Material              | Carbon steel                                                 |
| Surface finish        | dipcoat-primed, powder-coated on the outside, textured paint |
| Color                 | RAL 7035                                                     |
| Suitable for          | Width: 500 mm                                                |
|                       | Height: 760 mm                                               |
| Packaging unit        | 1 pc(s).                                                     |
| Net weight            | 7.3                                                          |
| Gross weight          | 7.52                                                         |
| Customs tariff number | 94039910                                                     |
| EAN                   | 4028177949232                                                |
| ETIM 9                | EC000261                                                     |
| ECLASS 8.0            | 27180101                                                     |
|                       |                                                              |