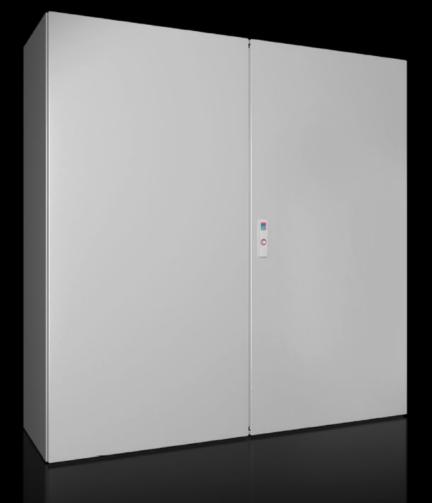

## AX 5051.340 Door, left

State: 2025-06-06 (Source: rittal.com/ca-en)

POWER DISTRIBUTION >> CLIMATE CONTROL

IT INFRASTRUCTURE SOFTWARE & SERVICES

FRIEDHELM LOH GROUP

ENCLOSURES

## AX 5051.340 - Door, left for AX

## Features

| Model No.             | AX 5051.340                                                  |
|-----------------------|--------------------------------------------------------------|
| Material              | Carbon steel                                                 |
| Surface finish        | dipcoat-primed, powder-coated on the outside, textured paint |
| Color                 | RAL 7035                                                     |
| Suitable for          | Width: 500 mm                                                |
|                       | Height: 760 mm                                               |
| Packaging unit        | 1 pc(s).                                                     |
| Net weight            | 7.3                                                          |
| Gross weight          | 7.52                                                         |
| Customs tariff number | 94039910                                                     |
| EAN                   | 4028177949232                                                |
| ETIM 9                | EC000261                                                     |
| ECLASS 8.0            | 27180101                                                     |
|                       |                                                              |