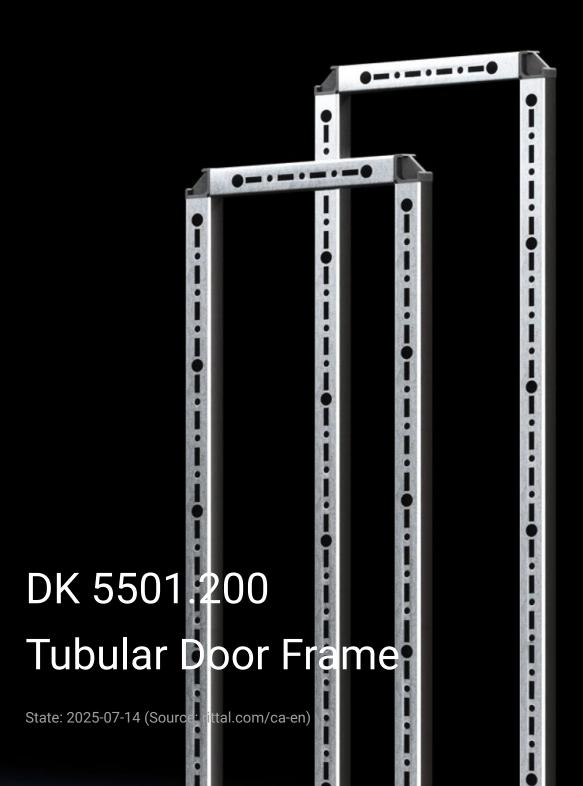

## DK 5501.200 - Tubular Door Frame for TS, TS IT

For TS IT for rear door, vertically divided, solid.

## **Features**

| Model No.                   | DK 5501.200                                                                                             |  |
|-----------------------------|---------------------------------------------------------------------------------------------------------|--|
| Product description         | Suitable for TS IT with closed, vertically divided sheet-steel doors and for 400 mm wide TS enclosures. |  |
| Applications                | For vertical attachment to the threaded bolts on the door                                               |  |
| Material                    | Pipe section: Carbon steel<br>Corner connectors: Plastic                                                |  |
| Surface finish              | Pipe section: Zinc-plated                                                                               |  |
| Supply includes             | Assembly components                                                                                     |  |
| Suitable for enclosure type | TS IT<br>TS                                                                                             |  |
| Suitable for width          | 300 mm                                                                                                  |  |
| Suitable for height         | 2,000 mm                                                                                                |  |
| Packaging unit              | 2 pc(s).                                                                                                |  |
| Net weight                  | 6                                                                                                       |  |
| Gross weight                | 6.5                                                                                                     |  |
| Customs tariff number       | 73269098                                                                                                |  |
| EAN                         | 4028177678859                                                                                           |  |
| E-Number Sweden             | E7239809                                                                                                |  |