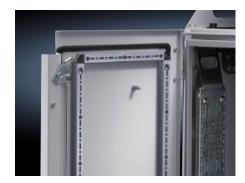

## DK 5501.200 - Tubular Door Frame for TS, TS IT

For TS IT for rear door, vertically divided, solid.

## **Features**

| Model No.                   | DK 5501.200                                                                                             |  |
|-----------------------------|---------------------------------------------------------------------------------------------------------|--|
| Product description         | Suitable for TS IT with closed, vertically divided sheet-steel doors and for 400 mm wide TS enclosures. |  |
| Applications                | For vertical attachment to the threaded bolts on the door                                               |  |
| Material                    | Pipe section: Carbon steel<br>Corner connectors: Plastic                                                |  |
| Surface finish              | Pipe section: Zinc-plated                                                                               |  |
| Supply includes             | Assembly components                                                                                     |  |
| Suitable for enclosure type | TS IT<br>TS                                                                                             |  |
| Suitable for width          | 300 mm                                                                                                  |  |
| Suitable for height         | 2,000 mm                                                                                                |  |
| Packaging unit              | 2 pc(s).                                                                                                |  |
| Net weight                  | 6                                                                                                       |  |
| Gross weight                | 6.5                                                                                                     |  |
| Customs tariff number       | 73269098                                                                                                |  |
| EAN                         | 4028177678859                                                                                           |  |
| E-Number Sweden             | E7239809                                                                                                |  |