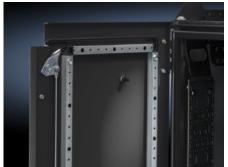

## DK 5501.200 - Tubular Door Frame for TS, TS IT

For TS IT for rear door, vertically divided, solid.

## **Features**

| Model No.                   | DK 5501.200                                                                                             |  |
|-----------------------------|---------------------------------------------------------------------------------------------------------|--|
| Product description         | Suitable for TS IT with closed, vertically divided sheet-steel doors and for 400 mm wide TS enclosures. |  |
| Applications                | For vertical attachment to the threaded bolts on the door                                               |  |
| Material                    | Pipe section: Carbon steel<br>Corner connectors: Plastic                                                |  |
| Surface finish              | Pipe section: Zinc-plated                                                                               |  |
| Supply includes             | Assembly components                                                                                     |  |
| Suitable for enclosure type | TS IT<br>TS                                                                                             |  |
| Suitable for width          | 300 mm                                                                                                  |  |
| Suitable for height         | 2,000 mm                                                                                                |  |
| Packaging unit              | 2 pc(s).                                                                                                |  |
| Net weight                  | 6                                                                                                       |  |
| Gross weight                | 6.5                                                                                                     |  |
| Customs tariff number       | 73269098                                                                                                |  |
| EAN                         | 4028177678859                                                                                           |  |
| E-Number Sweden             | E7239809                                                                                                |  |