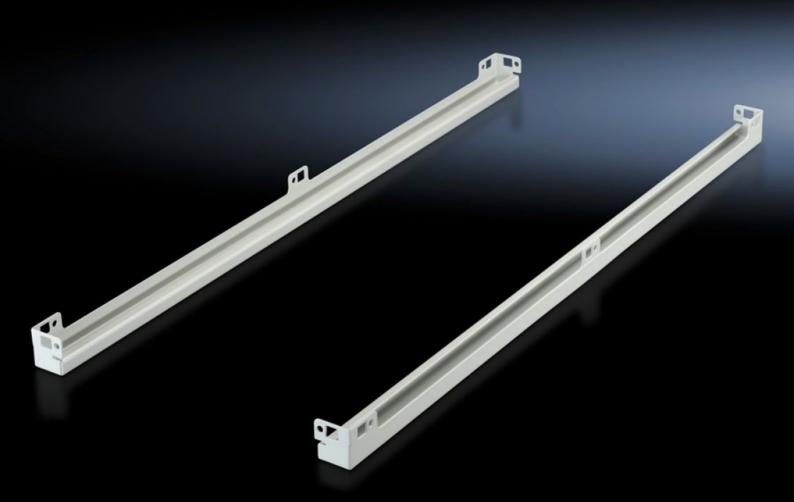

## DK 5501.350 - Base Mount for VX IT, TS IT, TX CableNet

To accommodate base plate modules.

## **Features**

| Model No.             | DK 5501.350                                                                                        |
|-----------------------|----------------------------------------------------------------------------------------------------|
| Product description   | To accommodate base plate modules.                                                                 |
| Benefits              | Tool-free mounting or screw-fastening. Easily retrofitted and can be combined with the stabilizer. |
| Material              | Carbon steel                                                                                       |
| Surface finish        | Spray-finished                                                                                     |
| Color                 | RAL 7035                                                                                           |
| Supply includes       | 2 mounting rails including assembly components.                                                    |
| Suitable for          | Enclosure type: TS IT<br>Depth: 1,200 mm                                                           |
| Packaging unit        | 2 pc(s).                                                                                           |
| Net weight            | 1.8                                                                                                |
| Gross weight          | 2.22                                                                                               |
| Customs tariff number | 73269098                                                                                           |
| EAN                   | 4028177678903                                                                                      |
| E-Number Sweden       | E7239578                                                                                           |
| ETIM 9                | EC002620                                                                                           |
| ECLASS 8.0            | 27189261                                                                                           |