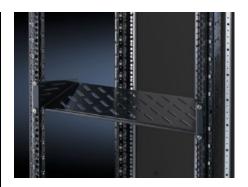

# DK 5501.615 - Component Shelf 2 U, Static Installation

Component shelves 2 U, fixed, for attachment to 19" system punchings. Load capacity: 25 kg.