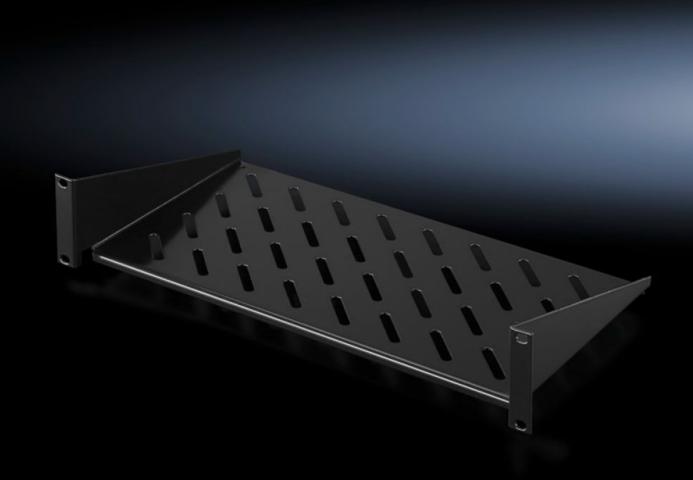

# DK 5501.615 - Component Shelf 2 U, Static Installation

Component shelves 2 U, fixed, for attachment to 19" system punchings. Load capacity: 25 kg.

### **Features**

| Model No.                           | DK 5501.615                                                                                                          |
|-------------------------------------|----------------------------------------------------------------------------------------------------------------------|
| Version                             | 19"                                                                                                                  |
| Product description                 | Mounted on vertical 482.6 mm (19") rails.                                                                            |
| Material                            | Carbon steel                                                                                                         |
| Surface finish                      | Spray-finished                                                                                                       |
| Color                               | RAL 9005                                                                                                             |
| Load capacity                       | 25 kg surface load, static                                                                                           |
| Note                                | Not suitable for combination with telescopic slides.                                                                 |
| Dimensions                          | Width: 482.6 mm<br>Depth: 250 mm                                                                                     |
| Packaging unit                      | 1 pc(s).                                                                                                             |
| Net weight                          | 2.078                                                                                                                |
| Gross weight                        | 2.125                                                                                                                |
| PCF/VE (cradle-to-gate)             | 9.5 kg CO2 eq (Cat B)                                                                                                |
| Information regarding the PCF class | Category B: PCF value (cradle-to-gate) calculated approximately on the basis of the product weight and self-declared |
|                                     |                                                                                                                      |