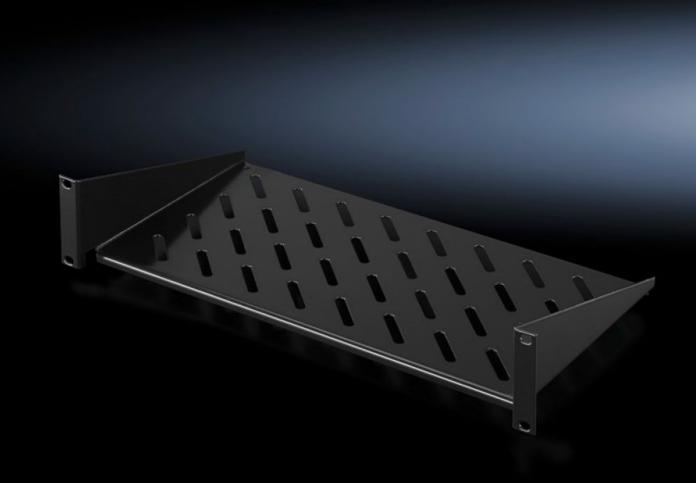

## DK 5501.625 - Component Shelf 2 U, Static Installation

Component shelves 2 U, fixed, for attachment to 19" system punchings. Load capacity: 25 kg.

#### **Features**

| Model No.                           | DK 5501.625                                                                                                          |
|-------------------------------------|----------------------------------------------------------------------------------------------------------------------|
| Version                             | 19"                                                                                                                  |
| Product description                 | Mounted on vertical 482.6 mm (19") rails.                                                                            |
| Material                            | Carbon steel                                                                                                         |
| Surface finish                      | Spray-finished                                                                                                       |
| Color                               | RAL 9005                                                                                                             |
| Load capacity                       | 25 kg surface load, static                                                                                           |
| Note                                | Not suitable for combination with telescopic slides.                                                                 |
| Dimensions                          | Width: 482.6 mm<br>Depth: 400 mm                                                                                     |
| Packaging unit                      | 1 pc(s).                                                                                                             |
| Net weight                          | 3.297                                                                                                                |
| Gross weight                        | 3.52                                                                                                                 |
| PCF/VE (cradle-to-gate)             | 11.4 kg CO2 eq (Cat B)                                                                                               |
| Information regarding the PCF class | Category B: PCF value (cradle-to-gate) calculated approximately on the basis of the product weight and self-declared |
|                                     |                                                                                                                      |