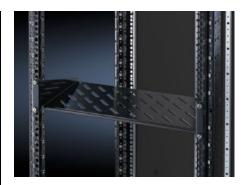

## DK 5501.625 - Component Shelf 2 U, Static Installation

Component shelves 2 U, fixed, for attachment to 19" system punchings. Load capacity: 25 kg.

#### **Features**

| Model No.                           | DK 5501.625                                                                                                          |
|-------------------------------------|----------------------------------------------------------------------------------------------------------------------|
| Version                             | 19"                                                                                                                  |
| Product description                 | Mounted on vertical 482.6 mm (19") rails.                                                                            |
| Material                            | Carbon steel                                                                                                         |
| Surface finish                      | Spray-finished                                                                                                       |
| Color                               | RAL 9005                                                                                                             |
| Load capacity                       | 25 kg surface load, static                                                                                           |
| Note                                | Not suitable for combination with telescopic slides.                                                                 |
| Dimensions                          | Width: 482.6 mm<br>Depth: 400 mm                                                                                     |
| Packaging unit                      | 1 pc(s).                                                                                                             |
| Net weight                          | 3.297                                                                                                                |
| Gross weight                        | 3.52                                                                                                                 |
| PCF/VE (cradle-to-gate)             | 11.4 kg CO2 eq (Cat B)                                                                                               |
| Information regarding the PCF class | Category B: PCF value (cradle-to-gate) calculated approximately on the basis of the product weight and self-declared |
|                                     |                                                                                                                      |