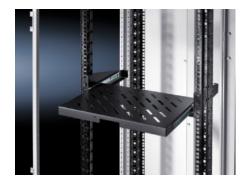

# DK 5501.635 - Component Shelf, Pull-Out, 2 U for a 482.6 mm (19") mounting level

This complete kit contains the pre-configured variant that includes telescopic slides, recessed grip, flange and locking pins.

#### **Features**

| Model No.            | DK 5501.635                                                                                                                                                                                                                                        |
|----------------------|----------------------------------------------------------------------------------------------------------------------------------------------------------------------------------------------------------------------------------------------------|
| Product description  | For the simple, front installation of wall-mounted or floor-standing housings with at least one 19" mounting level. This complete kit contains the pre-configured variant that includes telescopic slides, recessed grip, flange and locking pins. |
| Benefits             | Simple, tool-free assembly Full withdrawal Self-locking                                                                                                                                                                                            |
| Material             | Carbon steel                                                                                                                                                                                                                                       |
| Surface finish       | Spray-finished                                                                                                                                                                                                                                     |
| Color                | RAL 9005                                                                                                                                                                                                                                           |
| Supply includes      | Component shelves, preassembled Assembly components                                                                                                                                                                                                |
| Load capacity static | 250 N                                                                                                                                                                                                                                              |
| Contact surface      | Width: 430 mm<br>Depth: 300 mm                                                                                                                                                                                                                     |
| Packaging unit       | 1 pc(s).                                                                                                                                                                                                                                           |
| Net weight           | 3                                                                                                                                                                                                                                                  |
|                      |                                                                                                                                                                                                                                                    |