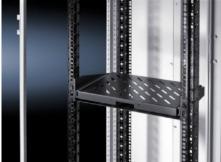

# DK 5501.635 - Component Shelf, Pull-Out, 2 U for a 482.6 mm (19") mounting level

This complete kit contains the pre-configured variant that includes telescopic slides, recessed grip, flange and locking pins.

#### **Features**

| Model No.            | DK 5501.635                                                                                                                                                                                                                                        |
|----------------------|----------------------------------------------------------------------------------------------------------------------------------------------------------------------------------------------------------------------------------------------------|
| Product description  | For the simple, front installation of wall-mounted or floor-standing housings with at least one 19" mounting level. This complete kit contains the pre-configured variant that includes telescopic slides, recessed grip, flange and locking pins. |
| Benefits             | Simple, tool-free assembly Full withdrawal Self-locking                                                                                                                                                                                            |
| Material             | Carbon steel                                                                                                                                                                                                                                       |
| Surface finish       | Spray-finished                                                                                                                                                                                                                                     |
| Color                | RAL 9005                                                                                                                                                                                                                                           |
| Supply includes      | Component shelves, preassembled Assembly components                                                                                                                                                                                                |
| Load capacity static | 250 N                                                                                                                                                                                                                                              |
| Contact surface      | Width: 430 mm<br>Depth: 300 mm                                                                                                                                                                                                                     |
| Packaging unit       | 1 pc(s).                                                                                                                                                                                                                                           |
| Net weight           | 3                                                                                                                                                                                                                                                  |
|                      |                                                                                                                                                                                                                                                    |