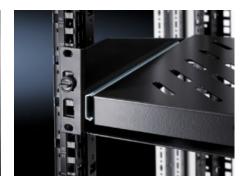

# DK 5501.635 - Component Shelf, Pull-Out, 2 U for a 482.6 mm (19") mounting level

This complete kit contains the pre-configured variant that includes telescopic slides, recessed grip, flange and locking pins.

#### **Features**

| Model No.            | DK 5501.635                                                                                                                                                                                                                                        |
|----------------------|----------------------------------------------------------------------------------------------------------------------------------------------------------------------------------------------------------------------------------------------------|
| Product description  | For the simple, front installation of wall-mounted or floor-standing housings with at least one 19" mounting level. This complete kit contains the pre-configured variant that includes telescopic slides, recessed grip, flange and locking pins. |
| Benefits             | Simple, tool-free assembly Full withdrawal Self-locking                                                                                                                                                                                            |
| Material             | Carbon steel                                                                                                                                                                                                                                       |
| Surface finish       | Spray-finished                                                                                                                                                                                                                                     |
| Color                | RAL 9005                                                                                                                                                                                                                                           |
| Supply includes      | Component shelves, preassembled Assembly components                                                                                                                                                                                                |
| Load capacity static | 250 N                                                                                                                                                                                                                                              |
| Contact surface      | Width: 430 mm<br>Depth: 300 mm                                                                                                                                                                                                                     |
| Packaging unit       | 1 pc(s).                                                                                                                                                                                                                                           |
| Net weight           | 3                                                                                                                                                                                                                                                  |
|                      |                                                                                                                                                                                                                                                    |