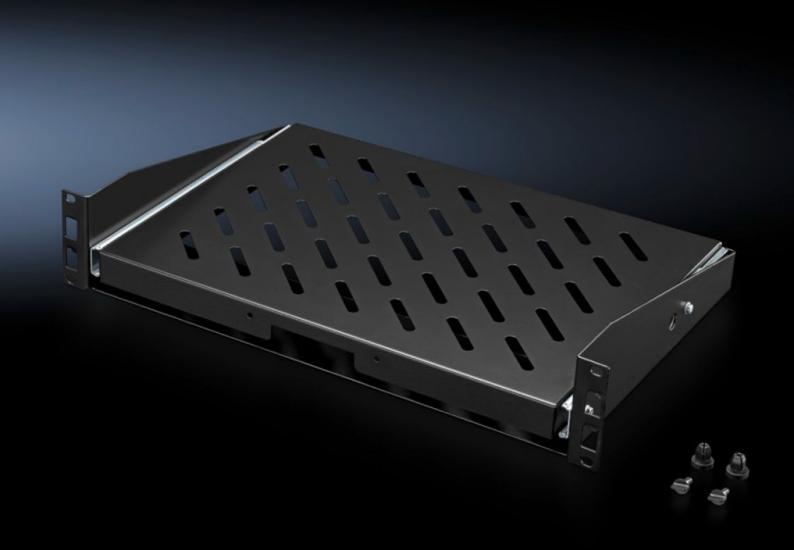

# DK 5501.635 - Component Shelf, Pull-Out, 2 U for a 482.6 mm (19") mounting level

This complete kit contains the pre-configured variant that includes telescopic slides, recessed grip, flange and locking pins.

#### **Features**

| Model No.            | DK 5501.635                                                                                                                                                                                                                                        |
|----------------------|----------------------------------------------------------------------------------------------------------------------------------------------------------------------------------------------------------------------------------------------------|
| Product description  | For the simple, front installation of wall-mounted or floor-standing housings with at least one 19" mounting level. This complete kit contains the pre-configured variant that includes telescopic slides, recessed grip, flange and locking pins. |
| Benefits             | Simple, tool-free assembly Full withdrawal Self-locking                                                                                                                                                                                            |
| Material             | Carbon steel                                                                                                                                                                                                                                       |
| Surface finish       | Spray-finished                                                                                                                                                                                                                                     |
| Color                | RAL 9005                                                                                                                                                                                                                                           |
| Supply includes      | Component shelves, preassembled Assembly components                                                                                                                                                                                                |
| Load capacity static | 250 N                                                                                                                                                                                                                                              |
| Contact surface      | Width: 430 mm<br>Depth: 300 mm                                                                                                                                                                                                                     |
| Packaging unit       | 1 pc(s).                                                                                                                                                                                                                                           |
| Net weight           | 3                                                                                                                                                                                                                                                  |
|                      |                                                                                                                                                                                                                                                    |