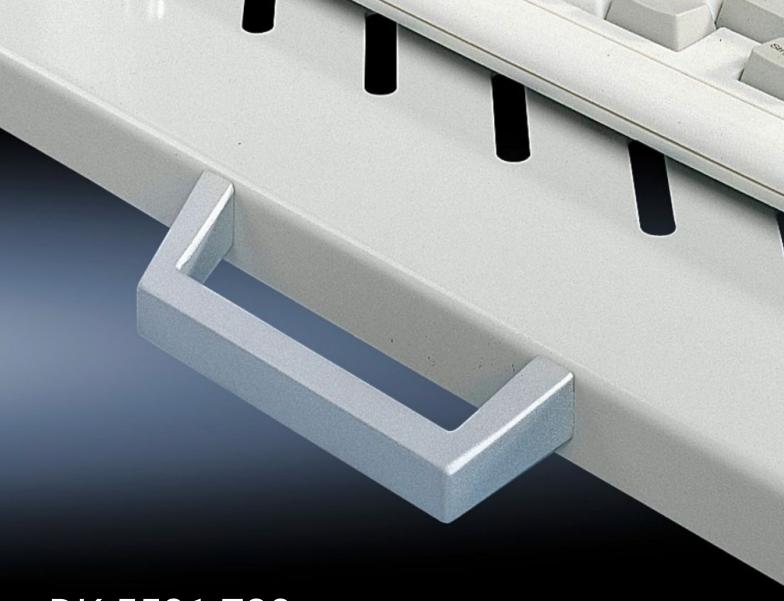

## DK 5501.730 - Handles for pull-out component shelves

Handles for convenient use of component shelves.

## **Features**

| Model No.             | DK 5501.730                                                                                              |
|-----------------------|----------------------------------------------------------------------------------------------------------|
| Product description   | The component shelves are designed to allow installations where a handle is required in the application. |
| Material              | Die-cast zinc                                                                                            |
| Surface finish        | Spray-finished, silver-gray                                                                              |
| Supply includes       | Assembly components                                                                                      |
| Packaging unit        | 2 pc(s).                                                                                                 |
| Net weight            | 0.176                                                                                                    |
| Gross weight          | 0.197                                                                                                    |
| Customs tariff number | 83024110                                                                                                 |
| EAN                   | 4028177693814                                                                                            |
| E-Number Sweden       | E7282549                                                                                                 |
| ETIM 9                | EC002626                                                                                                 |
| ECLASS 8.0            | 27189266                                                                                                 |