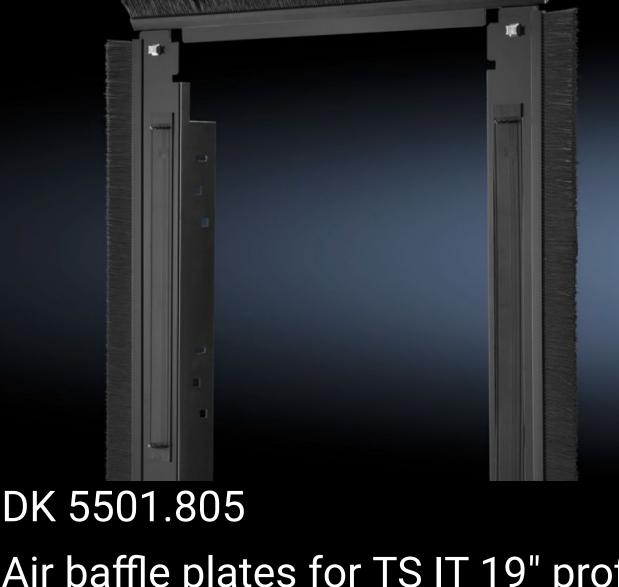

## DK 5501.805 - Air baffle plates for TS IT 19" profile frames

To separate the hot/cold zones within an enclosure with aisle containment or when using an LCP system.

## Features

| Model No.           | DK 5501.805                                                                                                                                                                                                                         |
|---------------------|-------------------------------------------------------------------------------------------------------------------------------------------------------------------------------------------------------------------------------------|
| Product description | With all-round brush strip for partitioning without disruption when busbar systems are installed on the outer mounting level.                                                                                                       |
| Applications        | To separate the hot/cold zones within an enclosure with aisle containment or when using an LCP system.                                                                                                                              |
| Material            | Carbon steel<br>Blanking panel: Plastic, UL 94-HB, halogen-free<br>Brush strip: Plastic, UL 94-HB                                                                                                                                   |
| Surface finish      | Spray-finished                                                                                                                                                                                                                      |
| Color               | RAL 9005                                                                                                                                                                                                                            |
| Supply includes     | 2 vertical trim panels<br>2 horizontal trim panels<br>4 brush strips<br>4 cellular PU foam pieces<br>Assembly components                                                                                                            |
| Mounting tip        | For partitioning, the vertical trim panels with brush strips can be<br>mounted to both the front and rear 19" profile rails.<br>The horizontal trim panels with brush strips can only be mounted or<br>the front 19" profile rails. |
| Suitable for        | Width: 600 mm<br>Height: 2,000 mm                                                                                                                                                                                                   |
|                     |                                                                                                                                                                                                                                     |