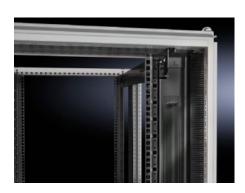

## DK 5501.805 - Air baffle plates for TS IT 19" profile frames

To separate the hot/cold zones within an enclosure with aisle containment or when using an LCP system.

## Features

| Model No.           | DK 5501.805                                                                                                                                                                                                                         |
|---------------------|-------------------------------------------------------------------------------------------------------------------------------------------------------------------------------------------------------------------------------------|
| Product description | With all-round brush strip for partitioning without disruption when busbar systems are installed on the outer mounting level.                                                                                                       |
| Applications        | To separate the hot/cold zones within an enclosure with aisle containment or when using an LCP system.                                                                                                                              |
| Material            | Carbon steel<br>Blanking panel: Plastic, UL 94-HB, halogen-free<br>Brush strip: Plastic, UL 94-HB                                                                                                                                   |
| Surface finish      | Spray-finished                                                                                                                                                                                                                      |
| Color               | RAL 9005                                                                                                                                                                                                                            |
| Supply includes     | 2 vertical trim panels<br>2 horizontal trim panels<br>4 brush strips<br>4 cellular PU foam pieces<br>Assembly components                                                                                                            |
| Mounting tip        | For partitioning, the vertical trim panels with brush strips can be<br>mounted to both the front and rear 19" profile rails.<br>The horizontal trim panels with brush strips can only be mounted or<br>the front 19" profile rails. |
| Suitable for        | Width: 600 mm<br>Height: 2,000 mm                                                                                                                                                                                                   |
|                     |                                                                                                                                                                                                                                     |