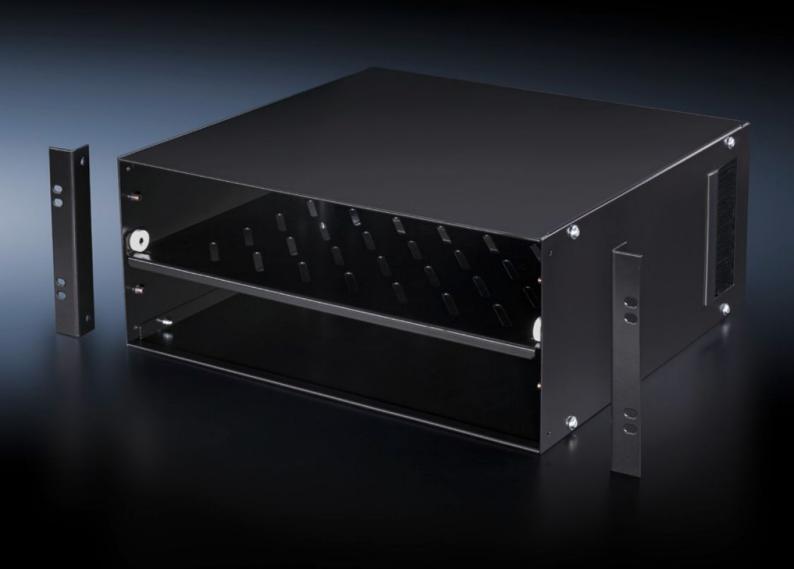

# DK 5501.900 - Small appliance box, 4 U, partitioned for a 482.6 mm (19") mounting level

The small equipment box contains an adjustable mounting base which can be used to further sub-divide the box.

#### **Features**

| Model No.           | DK 5501.900                                                                                                                                                                                                         |
|---------------------|---------------------------------------------------------------------------------------------------------------------------------------------------------------------------------------------------------------------|
| Product description | For accommodating small appliances and other accessories within a partitioned 19" installation level. The small equipment box contains an adjustable mounting base which can be used to further sub-divide the box. |
| Material            | Carbon steel<br>Brush strip: Plastic, UL 94-HB                                                                                                                                                                      |
| Surface finish      | Spray-finished                                                                                                                                                                                                      |
| Color               | RAL 9005                                                                                                                                                                                                            |
| Supply includes     | Small equipment box with brush strip 1 insert base                                                                                                                                                                  |
| Load capacity       | 200 N surface load, static                                                                                                                                                                                          |
| Contact surface     | Width: 405 mm<br>Depth: 300 mm                                                                                                                                                                                      |
| Dimensions          | Width: 427 mm<br>Height: 170 mm<br>Depth: 400 mm                                                                                                                                                                    |