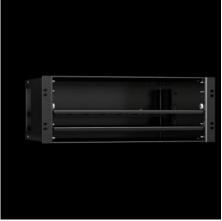

# DK 5501.900 - Small appliance box, 4 U, partitioned for a 482.6 mm (19") mounting level

The small equipment box contains an adjustable mounting base which can be used to further sub-divide the box.

#### **Features**

| Model No.           | DK 5501.900                                                                                                                                                                                                         |
|---------------------|---------------------------------------------------------------------------------------------------------------------------------------------------------------------------------------------------------------------|
| Product description | For accommodating small appliances and other accessories within a partitioned 19" installation level. The small equipment box contains an adjustable mounting base which can be used to further sub-divide the box. |
| Material            | Carbon steel<br>Brush strip: Plastic, UL 94-HB                                                                                                                                                                      |
| Surface finish      | Spray-finished                                                                                                                                                                                                      |
| Color               | RAL 9005                                                                                                                                                                                                            |
| Supply includes     | Small equipment box with brush strip 1 insert base                                                                                                                                                                  |
| Load capacity       | 200 N surface load, static                                                                                                                                                                                          |
| Contact surface     | Width: 405 mm<br>Depth: 300 mm                                                                                                                                                                                      |
| Dimensions          | Width: 427 mm<br>Height: 170 mm<br>Depth: 400 mm                                                                                                                                                                    |