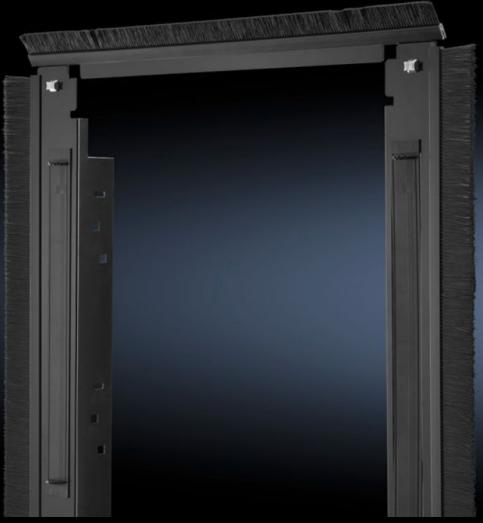

## DK 5501.905 - Air baffle plates for TS IT 19" mounting frames

To separate the hot/cold zones within an enclosure with aisle containment or when using an LCP system.

#### **Features**

| Model No.           | DK 5501.905                                                                                                                               |
|---------------------|-------------------------------------------------------------------------------------------------------------------------------------------|
| Product description | With all-round brush strip for partitioning without disruption when rail systems are installed on the outer mounting level.               |
| Applications        | To separate the hot/cold zones within an enclosure with aisle containment or when using an LCP system.                                    |
| Material            | Carbon steel<br>Blanking panel: Plastic, UL 94-HB, halogen-free<br>Brush strip: Plastic, UL 94-HB                                         |
| Surface finish      | Spray-finished                                                                                                                            |
| Color               | RAL 9005                                                                                                                                  |
| Supply includes     | 2 vertical trim panels 2 horizontal trim panels 4 brush strips Assembly components                                                        |
| Mounting tip        | For partitioning, the vertical and horizontal trim panels with brush strips can be mounted to both the front and rear 19" mounting frame. |
| Suitable for        | Width: 600 mm<br>Height: 2,000 mm                                                                                                         |
|                     |                                                                                                                                           |