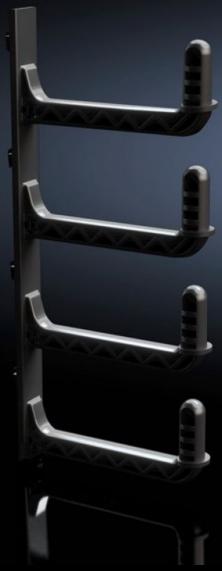

## DK 5502.115 - Cable finger for VX IT

For U-based cable routing.

## **Features**

| DK 5502.115                                                                                           |
|-------------------------------------------------------------------------------------------------------|
| for VX IT 19" standard profile rail                                                                   |
| For structured cable routing on the 19" mounting level in 1 U increments.                             |
| Simple, tool-free assembly by snap-mounting directly onto the 482.6 mm (19") profile rail             |
| Plastic to UL 94-V0                                                                                   |
| RAL 9005                                                                                              |
| Installation is possible both on the front and on the side of the profile rails at the front and rear |
| Cable routing in conjunction with air baffle plates is supported                                      |
| Width: 14 mm<br>Length: 261 mm                                                                        |
| 6 U                                                                                                   |
| 14 pc(s).                                                                                             |
| 0.784                                                                                                 |
| 0.937                                                                                                 |
| 39269097                                                                                              |
| 4028177679290                                                                                         |
| E7239801                                                                                              |
| EC000322                                                                                              |
| 27400703                                                                                              |
|                                                                                                       |