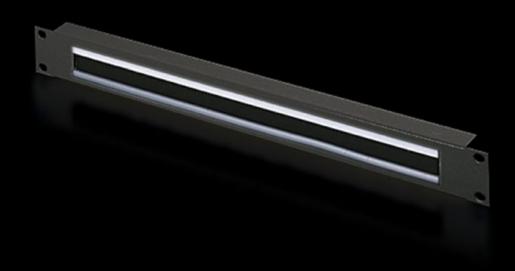

# DK 5502.255 - Cable entry panel with brush strip 482.6 mm (19")

With 390 x 40 mm (2 U) or 390 x 20 mm (1 U) cut-out with brush insert, option of accommodating cable clamp straps.

#### **Features**

| Model No.           | DK 5502.255                                                                                                                                                            |
|---------------------|------------------------------------------------------------------------------------------------------------------------------------------------------------------------|
| Product description | For convenient, simple cable routing between two areas separated<br>by an imperial mounting level, e.g. between the front and rear areas<br>of the 19" mounting level. |
| Applications        | For locking and simultaneous cable routing in installation zones to the 1 U, 482.6 mm (19") mounting standard                                                          |
| Material            | Carbon steel<br>Brush strip: Plastic, UL 94-HB                                                                                                                         |
| Surface finish      | Spray-finished                                                                                                                                                         |
| Color               | RAL 9005                                                                                                                                                               |
| Mounting cut-out    | Width:390 mm<br>Height:20 mm                                                                                                                                           |
| Dimensions          | Width: 482.6 mm                                                                                                                                                        |
| Height units        | 1 U                                                                                                                                                                    |
| Packaging unit      | 1 pc(s).                                                                                                                                                               |
| Net weight          | 0.2                                                                                                                                                                    |
| Gross weight        | 0.486                                                                                                                                                                  |
|                     |                                                                                                                                                                        |