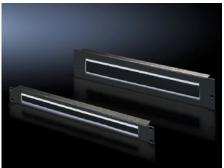

# DK 5502.255 - Cable entry panel with brush strip 482.6 mm (19")

With 390 x 40 mm (2 U) or 390 x 20 mm (1 U) cut-out with brush insert, option of accommodating cable clamp straps.

#### **Features**

| Model No.           | DK 5502.255                                                                                                                                                            |
|---------------------|------------------------------------------------------------------------------------------------------------------------------------------------------------------------|
| Product description | For convenient, simple cable routing between two areas separated<br>by an imperial mounting level, e.g. between the front and rear areas<br>of the 19" mounting level. |
| Applications        | For locking and simultaneous cable routing in installation zones to the 1 U, 482.6 mm (19") mounting standard                                                          |
| Material            | Carbon steel<br>Brush strip: Plastic, UL 94-HB                                                                                                                         |
| Surface finish      | Spray-finished                                                                                                                                                         |
| Color               | RAL 9005                                                                                                                                                               |
| Mounting cut-out    | Width:390 mm<br>Height:20 mm                                                                                                                                           |
| Dimensions          | Width: 482.6 mm                                                                                                                                                        |
| Height units        | 1 U                                                                                                                                                                    |
| Packaging unit      | 1 pc(s).                                                                                                                                                               |
| Net weight          | 0.2                                                                                                                                                                    |
| Gross weight        | 0.486                                                                                                                                                                  |
|                     |                                                                                                                                                                        |