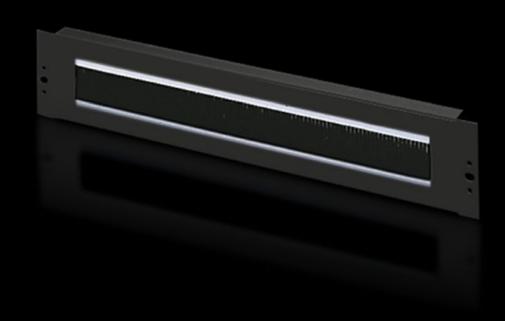

## DK 5502.265 - Cable entry panel with brush strip 482.6 mm (19")

With 390 x 40 mm (2 U) or 390 x 20 mm (1 U) cut-out with brush insert, option of accommodating cable clamp straps.

#### **Features**

| Model No.           | DK 5502.265                                                                                                                                                            |
|---------------------|------------------------------------------------------------------------------------------------------------------------------------------------------------------------|
| Product description | For convenient, simple cable routing between two areas separated<br>by an imperial mounting level, e.g. between the front and rear areas<br>of the 19" mounting level. |
| Applications        | For locking and simultaneous cable routing in installation zones to the 1 U, 482.6 mm (19") mounting standard                                                          |
| Material            | Carbon steel<br>Brush strip: Plastic, UL 94-HB                                                                                                                         |
| Surface finish      | Spray-finished                                                                                                                                                         |
| Color               | RAL 9005                                                                                                                                                               |
| Mounting cut-out    | Width:390 mm<br>Height:40 mm                                                                                                                                           |
| Dimensions          | Width: 482.6 mm                                                                                                                                                        |
| Height units        | 2 U                                                                                                                                                                    |
| Packaging unit      | 1 pc(s).                                                                                                                                                               |
| Net weight          | 0.7                                                                                                                                                                    |
| Gross weight        | 0.703                                                                                                                                                                  |