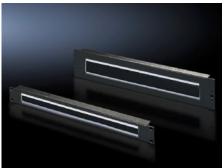

## DK 5502.265 - Cable entry panel with brush strip 482.6 mm (19")

With 390 x 40 mm (2 U) or 390 x 20 mm (1 U) cut-out with brush insert, option of accommodating cable clamp straps.

#### **Features**

| Model No.           | DK 5502.265                                                                                                                                                            |
|---------------------|------------------------------------------------------------------------------------------------------------------------------------------------------------------------|
| Product description | For convenient, simple cable routing between two areas separated<br>by an imperial mounting level, e.g. between the front and rear areas<br>of the 19" mounting level. |
| Applications        | For locking and simultaneous cable routing in installation zones to the 1 U, 482.6 mm (19") mounting standard                                                          |
| Material            | Carbon steel<br>Brush strip: Plastic, UL 94-HB                                                                                                                         |
| Surface finish      | Spray-finished                                                                                                                                                         |
| Color               | RAL 9005                                                                                                                                                               |
| Mounting cut-out    | Width:390 mm<br>Height:40 mm                                                                                                                                           |
| Dimensions          | Width: 482.6 mm                                                                                                                                                        |
| Height units        | 2 U                                                                                                                                                                    |
| Packaging unit      | 1 pc(s).                                                                                                                                                               |
| Net weight          | 0.7                                                                                                                                                                    |
| Gross weight        | 0.703                                                                                                                                                                  |