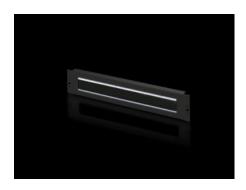

## DK 5502.265 - Cable entry panel with brush strip 482.6 mm (19")

With 390 x 40 mm (2 U) or 390 x 20 mm (1 U) cut-out with brush insert, option of accommodating cable clamp straps.

#### **Features**

| Model No.           | DK 5502.265                                                                                                                                                            |
|---------------------|------------------------------------------------------------------------------------------------------------------------------------------------------------------------|
| Product description | For convenient, simple cable routing between two areas separated<br>by an imperial mounting level, e.g. between the front and rear areas<br>of the 19" mounting level. |
| Applications        | For locking and simultaneous cable routing in installation zones to the 1 U, 482.6 mm (19") mounting standard                                                          |
| Material            | Carbon steel<br>Brush strip: Plastic, UL 94-HB                                                                                                                         |
| Surface finish      | Spray-finished                                                                                                                                                         |
| Color               | RAL 9005                                                                                                                                                               |
| Mounting cut-out    | Width:390 mm<br>Height:40 mm                                                                                                                                           |
| Dimensions          | Width: 482.6 mm                                                                                                                                                        |
| Height units        | 2 U                                                                                                                                                                    |
| Packaging unit      | 1 pc(s).                                                                                                                                                               |
| Net weight          | 0.7                                                                                                                                                                    |
| Gross weight        | 0.703                                                                                                                                                                  |