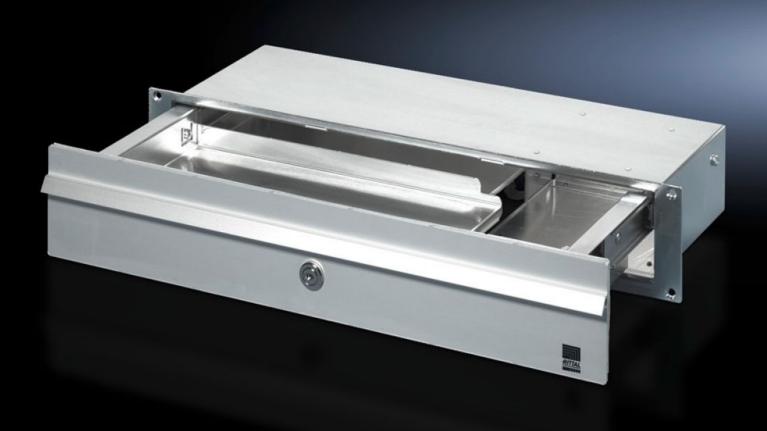

## CP 6002.000 - Drawer 19"/2 U for keyboard and mouse

Suitable for accommodating keyboards up to max. 390 x 32 x 139 mm, rest for standard mouse or trackball.

## **Features**

| Model No.                           | CP 6002.000                                                                                                                                                        |
|-------------------------------------|--------------------------------------------------------------------------------------------------------------------------------------------------------------------|
| Version                             | Drawer: With stay Front panel: With security lock (lock no. 12321) and handle strip                                                                                |
| Applications                        | Support for conventional mouse or trackball                                                                                                                        |
| Material                            | Drawer housing: Carbon steel<br>Drawer and front panel: Aluminum                                                                                                   |
| Surface finish                      | Drawer housing: Zinc-plated Drawer and front panel: Natural anodized                                                                                               |
| Supply includes                     | Assembly components for installation in Comfort Panel/Optipanel command panel.                                                                                     |
| Dimensions                          | Width: 482.6 mm<br>Depth: 150 mm                                                                                                                                   |
| Max. keyboard dimensions<br>(WxHxD) | 390 x 32 x 139 mm                                                                                                                                                  |
| Installation options                | directly in the Comfort Panel or Optipanel with the appropriate size<br>sufficiently large surfaces (e.g. door, side panel), 19" system<br>punchings, front panels |
| Packaging unit                      | 1 pc(s).                                                                                                                                                           |
| Net weight                          | 2.542                                                                                                                                                              |
| Gross weight                        | 2.8                                                                                                                                                                |
| Customs tariff number               | 94039910                                                                                                                                                           |
| EAN                                 | 4028177150072                                                                                                                                                      |
| ETIM 9                              | EC002620                                                                                                                                                           |
| ECLASS 8.0                          | 27189261                                                                                                                                                           |