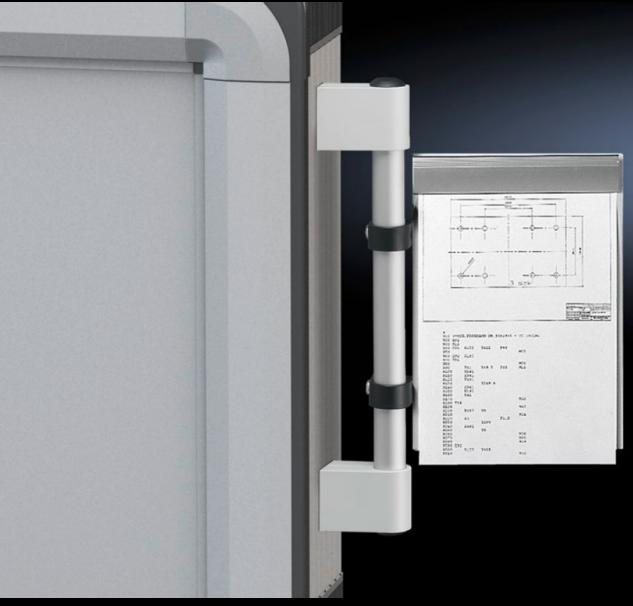

## CP 6013.000 - Clipboard

To secure operating instructions or plans (A4 size) at eye level, mounted on handle set.

## **Features**

| Model No.             | CP 6013.000                                                                                                                                         |
|-----------------------|-----------------------------------------------------------------------------------------------------------------------------------------------------|
| Product description   | To hold operating instructions or plans (A4 size) at eye level.                                                                                     |
| Function principle    | Prepared for mounting on the right side, can be switched to the left by unscrewing the clamping piece                                               |
| Material              | Clipboard: Carbon steel<br>Clip: Aluminum                                                                                                           |
| Surface finish        | Clip: Natural anodized                                                                                                                              |
| Color                 | RAL 7035                                                                                                                                            |
| Note                  | Depending on the application, a different handle system is required A straight length of tube ≥ 200 mm, Ø 20 mm or Ø 25 mm is required for mounting |
| Dimensions            | Width: 225 mm<br>Height: 315 mm                                                                                                                     |
| Packaging unit        | 1 pc(s).                                                                                                                                            |
| Net weight            | 0.84                                                                                                                                                |
| Gross weight          | 0.889                                                                                                                                               |
| Customs tariff number | 39269097                                                                                                                                            |
| EAN                   | 4028177118218                                                                                                                                       |
| ETIM 9                | EC002270                                                                                                                                            |
| ECLASS 8.0            | 27189267                                                                                                                                            |
|                       |                                                                                                                                                     |