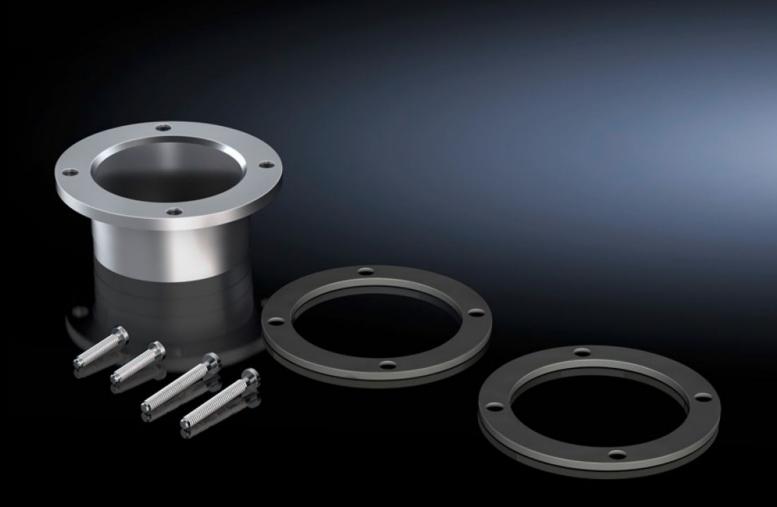

# CP 6052.700 - Adapter for IP compartmentalization for support arm connection Ø 130 mm

For ensuring the protection category between the operating housing and stand/support arm system.

#### **Features**

| Model No.           | CP 6052.700                                                                                                                                                                                                                                                   |
|---------------------|---------------------------------------------------------------------------------------------------------------------------------------------------------------------------------------------------------------------------------------------------------------|
| Product description | For mounting commercially available cable entry components with an external diameter M63 x 1.5. For ensuring the protection category between the operating housing and stand/support arm system.                                                              |
| Applications        | Partitioning of an operating housing: Coupling CP 60/120/180 for support arm connection Ø 130 mm, 6206.300, 6212.300, 6218.300 Attachment CP 60/120 for support arm connection Ø 130 mm, 6206.320, 6212.320 Angle coupling 90°, CP 60/120, 6206.380, 6212.380 |
| Material            | Aluminum                                                                                                                                                                                                                                                      |
| Surface finish      | Black, anodized                                                                                                                                                                                                                                               |
| Supply includes     | Adaptor<br>Seals<br>Assembly screws                                                                                                                                                                                                                           |
| Packaging unit      | 1 pc(s).                                                                                                                                                                                                                                                      |
| Net weight          | 0.15                                                                                                                                                                                                                                                          |
| Gross weight        | 0.194                                                                                                                                                                                                                                                         |
|                     |                                                                                                                                                                                                                                                               |