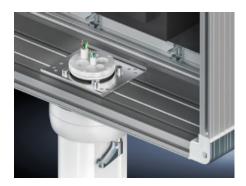

# CP 6052.700 - Adapter for IP compartmentalization for support arm connection Ø 130 mm

For ensuring the protection category between the operating housing and stand/support arm system.

#### **Features**

| Model No.           | CP 6052.700                                                                                                                                                                                                                                                   |
|---------------------|---------------------------------------------------------------------------------------------------------------------------------------------------------------------------------------------------------------------------------------------------------------|
| Product description | For mounting commercially available cable entry components with an external diameter M63 x 1.5. For ensuring the protection category between the operating housing and stand/support arm system.                                                              |
| Applications        | Partitioning of an operating housing: Coupling CP 60/120/180 for support arm connection Ø 130 mm, 6206.300, 6212.300, 6218.300 Attachment CP 60/120 for support arm connection Ø 130 mm, 6206.320, 6212.320 Angle coupling 90°, CP 60/120, 6206.380, 6212.380 |
| Material            | Aluminum                                                                                                                                                                                                                                                      |
| Surface finish      | Black, anodized                                                                                                                                                                                                                                               |
| Supply includes     | Adaptor<br>Seals<br>Assembly screws                                                                                                                                                                                                                           |
| Packaging unit      | 1 pc(s).                                                                                                                                                                                                                                                      |
| Net weight          | 0.15                                                                                                                                                                                                                                                          |
| Gross weight        | 0.194                                                                                                                                                                                                                                                         |
|                     |                                                                                                                                                                                                                                                               |