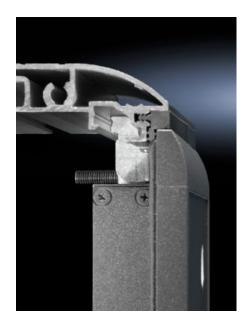

## CP 6053.210 - Mounting kit for Optipanel

For the installation of aluminum front panels, command panels and keyboards.

#### **Features**

| Model No.           | CP 6053.210                                                                                                                                                                                                                                                                                                                                   |
|---------------------|-----------------------------------------------------------------------------------------------------------------------------------------------------------------------------------------------------------------------------------------------------------------------------------------------------------------------------------------------|
| Version             | For screw clamp                                                                                                                                                                                                                                                                                                                               |
| Product description | For the installation of aluminum front panels, command panels and keyboards                                                                                                                                                                                                                                                                   |
| Supply includes     | Packs of 4 pressure plates, 4 attachment strips                                                                                                                                                                                                                                                                                               |
| Note                | Command panels TP 277 6", OP 277 6", MP 277 10" Touch, MP 377 12" Touch, MP 377 15" Touch are installed using an adapter plate (included with the supply subject if selected accordingly, or available on request).                                                                                                                           |
| Direct Integration  | Siemens Sinumerik: OP 010, OP 010C, OP 012, OP 015, MCP 483, PP 012, Querty 19", KB 483C, TP 015A Siemens Simatic: Panel PC 477, 577, 677, 677B: 12.1" Touch, 15.1" Touch, 12.1" keys, 15.1" keys, 19" Touch (2 packs are required) Flat Panel 12", 15", 17", 19" (2 packs are required) Pro Face Industrial PC: ALP 3600, ALP 3700, ALP 3900 |
| Note on Model No.:  | The mounting set can only be installed vertically.                                                                                                                                                                                                                                                                                            |
| Packaging unit      | 4 pc(s).                                                                                                                                                                                                                                                                                                                                      |
| Packaging unit      | 4 pc(s).                                                                                                                                                                                                                                                                                                                                      |