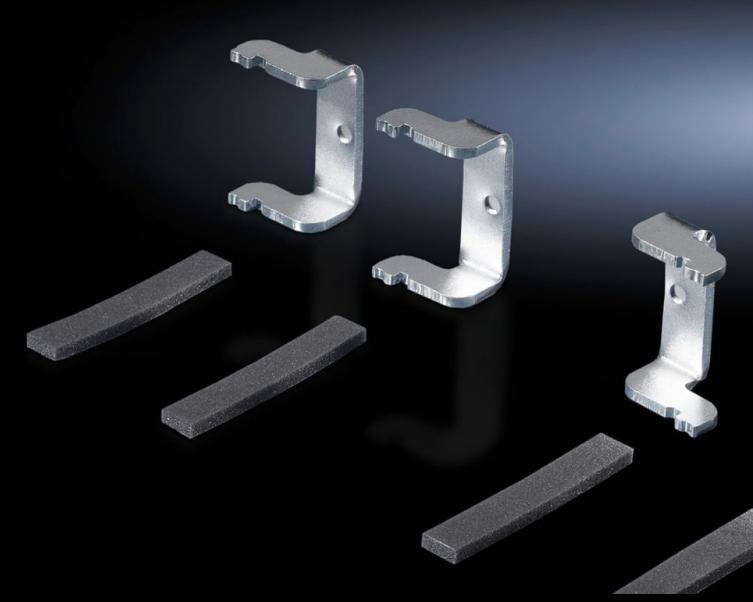

## CP 6053.210 - Mounting kit for Optipanel

For the installation of aluminum front panels, command panels and keyboards.

#### **Features**

| Model No.           | CP 6053.210                                                                                                                                                                                                                                                                                                                                   |
|---------------------|-----------------------------------------------------------------------------------------------------------------------------------------------------------------------------------------------------------------------------------------------------------------------------------------------------------------------------------------------|
| Version             | For screw clamp                                                                                                                                                                                                                                                                                                                               |
| Product description | For the installation of aluminum front panels, command panels and keyboards                                                                                                                                                                                                                                                                   |
| Supply includes     | Packs of 4 pressure plates, 4 attachment strips                                                                                                                                                                                                                                                                                               |
| Note                | Command panels TP 277 6", OP 277 6", MP 277 10" Touch, MP 377 12" Touch, MP 377 15" Touch are installed using an adapter plate (included with the supply subject if selected accordingly, or available on request).                                                                                                                           |
| Direct Integration  | Siemens Sinumerik: OP 010, OP 010C, OP 012, OP 015, MCP 483, PP 012, Querty 19", KB 483C, TP 015A Siemens Simatic: Panel PC 477, 577, 677, 677B: 12.1" Touch, 15.1" Touch, 12.1" keys, 15.1" keys, 19" Touch (2 packs are required) Flat Panel 12", 15", 17", 19" (2 packs are required) Pro Face Industrial PC: ALP 3600, ALP 3700, ALP 3900 |
| Note on Model No.:  | The mounting set can only be installed vertically.                                                                                                                                                                                                                                                                                            |
| Packaging unit      | 4 pc(s).                                                                                                                                                                                                                                                                                                                                      |
| Packaging unit      | 4 pc(s).                                                                                                                                                                                                                                                                                                                                      |