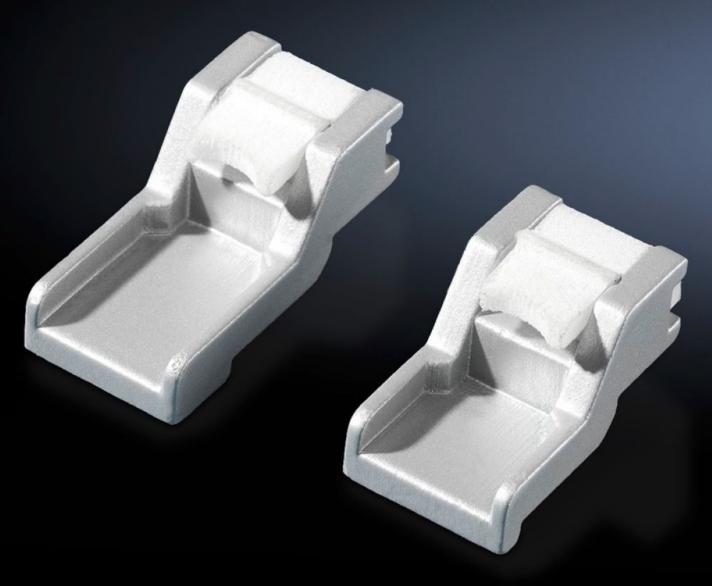

## CP 6053.300 - Mounting kit for Comfort Panel

For the installation of aluminum front panels, command panels and keyboards.

## Features

| Model No.             | CP 6053.300                                                                                                                                                                                                                                                                                                                                                                                                                                                                                                                                                                                                                                                                      |
|-----------------------|----------------------------------------------------------------------------------------------------------------------------------------------------------------------------------------------------------------------------------------------------------------------------------------------------------------------------------------------------------------------------------------------------------------------------------------------------------------------------------------------------------------------------------------------------------------------------------------------------------------------------------------------------------------------------------|
| Version               | For screw clamp                                                                                                                                                                                                                                                                                                                                                                                                                                                                                                                                                                                                                                                                  |
| Product description   | For the installation of aluminum front panels, command panels and keyboards.                                                                                                                                                                                                                                                                                                                                                                                                                                                                                                                                                                                                     |
| Supply includes       | 8 medium retaining claws, 8 short retaining claws, 4 long retaining claws.                                                                                                                                                                                                                                                                                                                                                                                                                                                                                                                                                                                                       |
| Direct Integration    | Siemens Sinumerik: OP 010, OP 010 C, OP 012, TP 012, OP 015, OP<br>015 A, MCP 483 C, MCP 483, PP 012, PP 012 extension, MCP, KB<br>483 C, Querty 19"<br>Siemens Simatic: TP 900 Comfort, KP 900 Comfort, TP 1200<br>Comfort, KTP 1000 Basic, KTP 1500 Basic<br>Panel PC 477C, 577C, 677C: 12.1" keys, 12.1" Touch, 15.1" keys,<br>15.1" Touch, 19" Touch, 22" Touch (2 packs are required)<br>MP 377 12" Touch, MP 377 15" Touch, MP 377 19" Touch<br>Industrial Flat Panel: IFP 1200 Touch, IFP 1500 Touch, IFP 1200 Key<br>IFP 1500 Key, IFP 1900 Touch, IFP 2200 Touch<br>Industrial Thin Client: ITC 1200, ITC 1500, ITC 1900, ITC 2200<br>B & R: Automation Panel, Panel PC |
| Packaging unit        | 1 pc(s).                                                                                                                                                                                                                                                                                                                                                                                                                                                                                                                                                                                                                                                                         |
| Net weight            | 0.28                                                                                                                                                                                                                                                                                                                                                                                                                                                                                                                                                                                                                                                                             |
| Gross weight          | 0.285                                                                                                                                                                                                                                                                                                                                                                                                                                                                                                                                                                                                                                                                            |
| Customs tariff number | 79070000                                                                                                                                                                                                                                                                                                                                                                                                                                                                                                                                                                                                                                                                         |
| EAN                   | 4028177486942                                                                                                                                                                                                                                                                                                                                                                                                                                                                                                                                                                                                                                                                    |
| ETIM 9                | EC002625                                                                                                                                                                                                                                                                                                                                                                                                                                                                                                                                                                                                                                                                         |
| ECLASS 8.0            | 27189234                                                                                                                                                                                                                                                                                                                                                                                                                                                                                                                                                                                                                                                                         |
|                       |                                                                                                                                                                                                                                                                                                                                                                                                                                                                                                                                                                                                                                                                                  |