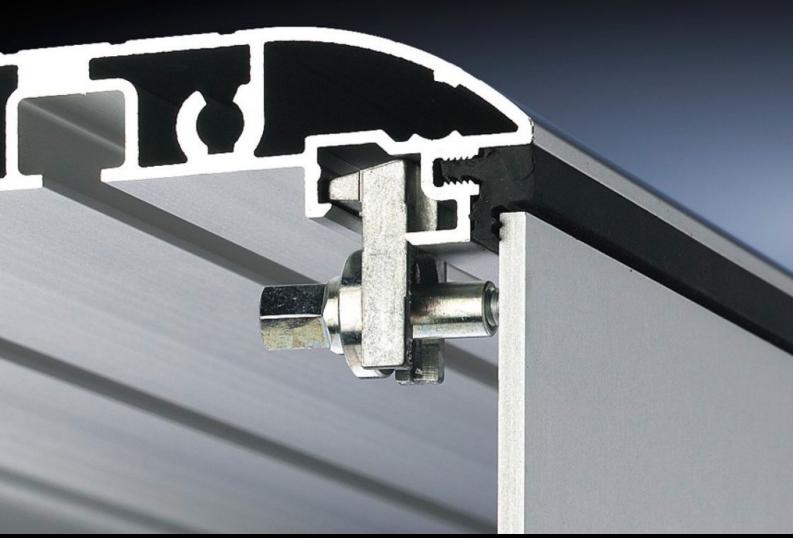

## CP 6053.500 - Mounting kit for Optipanel

For the installation of aluminum front panels, command panels and keyboards.

## Features

| Model No.             | CP 6053.500                                                                 |
|-----------------------|-----------------------------------------------------------------------------|
| Version               | For threaded bolts                                                          |
| Product description   | For the installation of aluminum front panels, command panels and keyboards |
| Supply includes       | Packs of 10 retaining claws and cap screws                                  |
| Direct Integration    | For the installation of TFT monitors 15", 17" and 19".                      |
| Thread                | M5                                                                          |
| Packaging unit        | 10 pc(s).                                                                   |
| Net weight            | 0.13                                                                        |
| Gross weight          | 0.142                                                                       |
| Customs tariff number | 83024900                                                                    |
| EAN                   | 4028177163669                                                               |
| ETIM 9                | EC002625                                                                    |
| ECLASS 8.0            | 27189234                                                                    |
|                       |                                                                             |