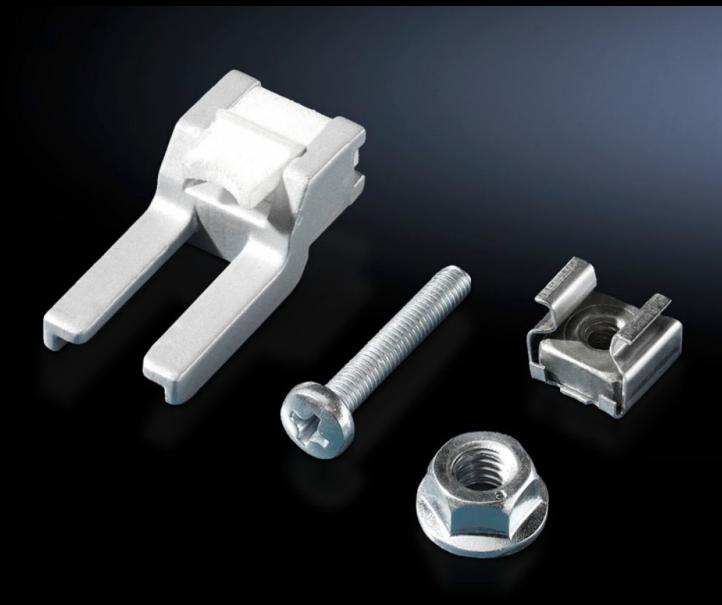

## CP 6053.800 - Mounting kit for Comfort Panel

For the installation of aluminum front panels, command panels and keyboards.

## **Features**

| Model No.             | CP 6053.800                                                                  |
|-----------------------|------------------------------------------------------------------------------|
| Version               | For drilled holes/bolts/front panel mounting from behind                     |
| Product description   | For the installation of aluminum front panels, command panels and keyboards. |
| Supply includes       | 20 each of retaining claws, captive nuts, screws, nuts and sealing washers.  |
| Thread                | M5                                                                           |
| Packaging unit        | 20 pc(s).                                                                    |
| Net weight            | 0.4                                                                          |
| Gross weight          | 0.439                                                                        |
| Customs tariff number | 73182900                                                                     |
| EAN                   | 4028177486911                                                                |
| ETIM 9                | EC002625                                                                     |
| ECLASS 8.0            | 27189234                                                                     |