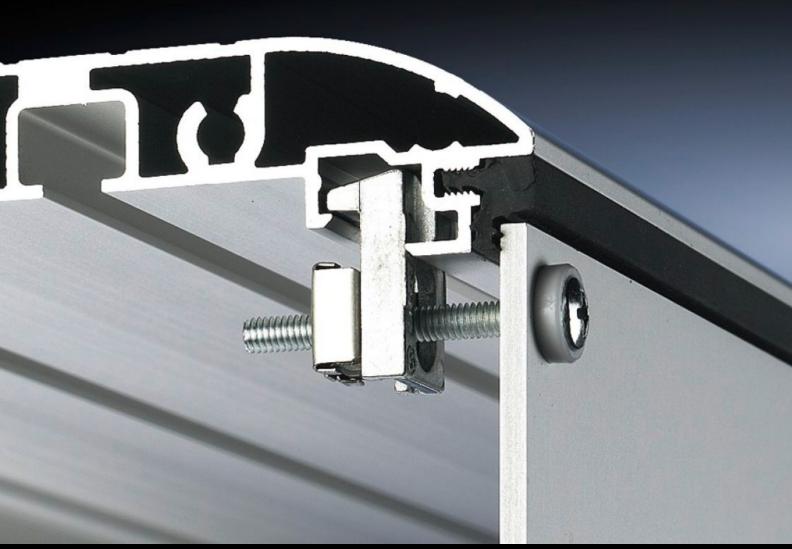

## CP 6058.000 - Mounting kit for Optipanel

For the installation of aluminum front panels, command panels and keyboards.

## Features

| Model No.             | CP 6058.000                                                                 |
|-----------------------|-----------------------------------------------------------------------------|
| Version               | For holes                                                                   |
| Product description   | For the installation of aluminum front panels, command panels and keyboards |
| Supply includes       | Packs of 30 retaining claws, captive nuts, screws and sealing washers       |
| Direct Integration    | for installation of customer-specific applications.                         |
| Thread                | M4                                                                          |
| Packaging unit        | 30 pc(s).                                                                   |
| Net weight            | 0.42                                                                        |
| Gross weight          | 0.466                                                                       |
| Customs tariff number | 83024900                                                                    |
| EAN                   | 4028177119017                                                               |
| ETIM 9                | EC002625                                                                    |
| ECLASS 8.0            | 27189234                                                                    |
|                       |                                                                             |