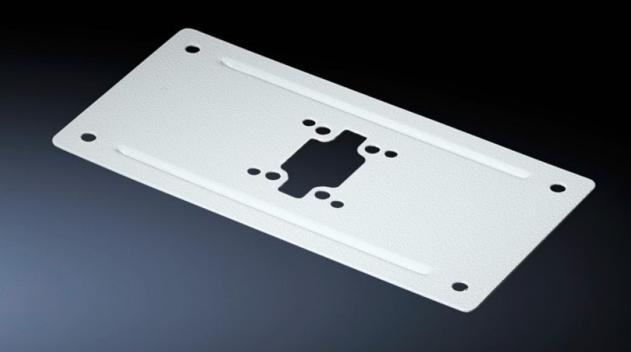

## CP 6106.110 - Enclosure reinforcement rigid

For external or internal reinforcement of housings in the relevant size.

## **Features**

| Model No.                           | CP 6106.110                                                                                                                                   |
|-------------------------------------|-----------------------------------------------------------------------------------------------------------------------------------------------|
| Product description                 | For external or internal reinforcement of housings in the relevant size. Smaller housings may also be mounted directly without reinforcement. |
| Material                            | Carbon steel                                                                                                                                  |
| Supply includes                     | Mounting hardware Support section2 gaskets                                                                                                    |
| Support arm connection (type)       | CP 60                                                                                                                                         |
| Installation options                | for support arm connection Ø 130 mm                                                                                                           |
| Suitable for                        | Width: ≥ 300 mm<br>Depth: ≥ 150 mm                                                                                                            |
| Packaging unit                      | 1 pc(s).                                                                                                                                      |
| Net weight                          | 0.8                                                                                                                                           |
| Gross weight                        | 0.9                                                                                                                                           |
| PCF/VE (cradle-to-gate)             | 3.4 kg CO2 eq (Cat B)                                                                                                                         |
| Information regarding the PCF class | Category B: PCF value (cradle-to-gate) calculated approximately on the basis of the product weight and self-declared                          |
| Customs tariff number               | 73269098                                                                                                                                      |
| EAN                                 | 4028177698420                                                                                                                                 |
| ETIM 9                              | EC002535                                                                                                                                      |
| ECLASS 8.0                          | 27182604                                                                                                                                      |
|                                     |                                                                                                                                               |