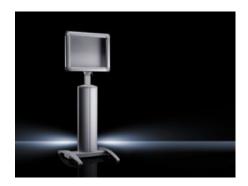

## CP 6106.300 - Pedestal, complete for Command Panel

## **Features**

| Model No.             | CP 6106.300                                                                       |
|-----------------------|-----------------------------------------------------------------------------------|
| Version               | Stationary                                                                        |
| Benefits              | Reliable protection of cable management                                           |
| Color                 | RAL 7035                                                                          |
| Supply includes       | Cross member<br>Support section<br>Vertical aluminum panel molding, may be opened |
| Load capacity, static | 25 kg                                                                             |
| Dimensions            | Width: 600 mm<br>Height: 1,093 mm<br>Depth: 660 mm                                |
| Packaging unit        | 1 pc(s).                                                                          |
| Net weight            | 28                                                                                |
| Gross weight          | 29.7                                                                              |
| Customs tariff number | 73269098                                                                          |
| EAN                   | 4028177698444                                                                     |
| ETIM 9                | EC002534                                                                          |
| ECLASS 8.0            | 27182604                                                                          |
|                       |                                                                                   |