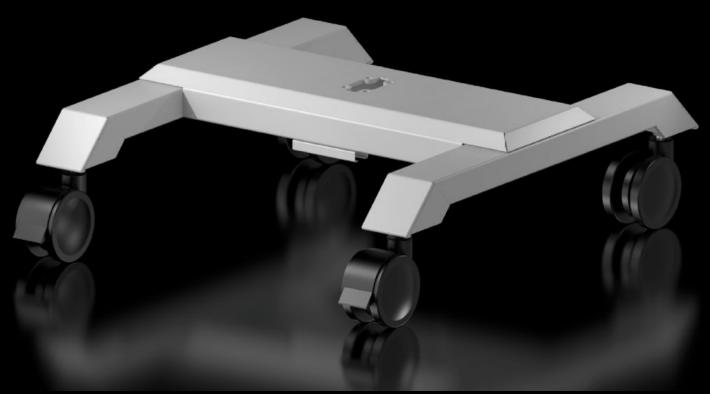

## CP 6106.400 - Pedestal Base Plates modular, CP 60 large

## **Features**

| Model No.             | CP 6106.400                                                                                 |
|-----------------------|---------------------------------------------------------------------------------------------|
| Version               | mobile                                                                                      |
| Material              | Steel                                                                                       |
| Color                 | RAL 7035                                                                                    |
| Supply includes       | Pedestal base plate/cross member<br>Twin castors                                            |
| Note                  | Support arm system CP 120 may also be used by simply drilling a hole. Weight capacity 50 kg |
| Load capacity, static | 35 kg                                                                                       |
| Dimensions            | Width: 600 mm<br>Height: 205 mm<br>Depth: 650 mm                                            |
| Packaging unit        | 1 pc(s).                                                                                    |
| Net weight            | 12.62                                                                                       |
| Gross weight          | 13.42                                                                                       |
| Customs tariff number | 73269098                                                                                    |
| EAN                   | 4028177698451                                                                               |
| ETIM 9                | EC002535                                                                                    |
| ECLASS 8.0            | 27182604                                                                                    |