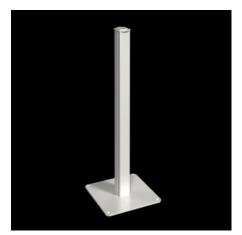

## CP 6106.500 - Pedestal, open

Open pedestal for retrospective cable entry with pre-assembled connectors.

#### **Features**

| Model No.                         | CP 6106.500                                                                                                    |
|-----------------------------------|----------------------------------------------------------------------------------------------------------------|
| Product description               | The welded alternative to the pedestal, complete. For retrospective cable entry with pre-assembled connectors. |
| Material                          | Steel                                                                                                          |
| Surface finish                    | Spray-finished                                                                                                 |
| Color                             | RAL 7035                                                                                                       |
| Width base plate                  | 400 mm                                                                                                         |
| Height base plate                 | 10 mm                                                                                                          |
| Depth base plate                  | 400 mm                                                                                                         |
| Material thickness pedestal       | 3 mm                                                                                                           |
| Pedestal tube cross-section depth | 73 mm                                                                                                          |
| Pedestal tube cross-section width | 86 mm                                                                                                          |
| Load capacity, static             | 40 kg                                                                                                          |
| Dimensions                        | Height: 1,095 mm                                                                                               |
| Packaging unit                    | 1 pc(s).                                                                                                       |
| Net weight                        | 22.5                                                                                                           |
|                                   |                                                                                                                |