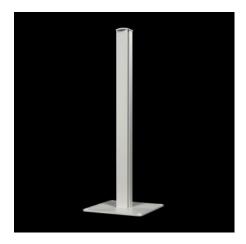

## CP 6106.500 - Pedestal, open

Open pedestal for retrospective cable entry with pre-assembled connectors.

#### **Features**

| Model No.                         | CP 6106.500                                                                                                    |
|-----------------------------------|----------------------------------------------------------------------------------------------------------------|
| Product description               | The welded alternative to the pedestal, complete. For retrospective cable entry with pre-assembled connectors. |
| Material                          | Steel                                                                                                          |
| Surface finish                    | Spray-finished                                                                                                 |
| Color                             | RAL 7035                                                                                                       |
| Width base plate                  | 400 mm                                                                                                         |
| Height base plate                 | 10 mm                                                                                                          |
| Depth base plate                  | 400 mm                                                                                                         |
| Material thickness pedestal       | 3 mm                                                                                                           |
| Pedestal tube cross-section depth | 73 mm                                                                                                          |
| Pedestal tube cross-section width | 86 mm                                                                                                          |
| Load capacity, static             | 40 kg                                                                                                          |
| Dimensions                        | Height: 1,095 mm                                                                                               |
| Packaging unit                    | 1 pc(s).                                                                                                       |
| Net weight                        | 22.5                                                                                                           |
|                                   |                                                                                                                |