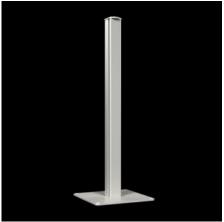

## CP 6106.500 - Pedestal, open

Open pedestal for retrospective cable entry with pre-assembled connectors.

#### **Features**

| Model No.                         | CP 6106.500                                                                                                    |
|-----------------------------------|----------------------------------------------------------------------------------------------------------------|
| Product description               | The welded alternative to the pedestal, complete. For retrospective cable entry with pre-assembled connectors. |
| Material                          | Steel                                                                                                          |
| Surface finish                    | Spray-finished                                                                                                 |
| Color                             | RAL 7035                                                                                                       |
| Width base plate                  | 400 mm                                                                                                         |
| Height base plate                 | 10 mm                                                                                                          |
| Depth base plate                  | 400 mm                                                                                                         |
| Material thickness pedestal       | 3 mm                                                                                                           |
| Pedestal tube cross-section depth | 73 mm                                                                                                          |
| Pedestal tube cross-section width | 86 mm                                                                                                          |
| Load capacity, static             | 40 kg                                                                                                          |
| Dimensions                        | Height: 1,095 mm                                                                                               |
| Packaging unit                    | 1 pc(s).                                                                                                       |
| Net weight                        | 22.5                                                                                                           |
|                                   |                                                                                                                |