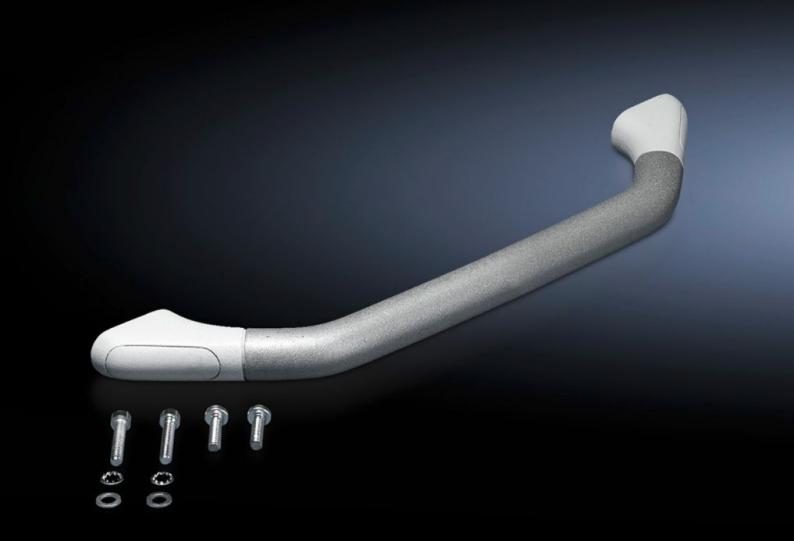

### CP 6107.100 - U handle

Mounted on straight surfaces.

#### **Features**

| Model No.                               | CP 6107.100                                                                                                                                                                                                                      |
|-----------------------------------------|----------------------------------------------------------------------------------------------------------------------------------------------------------------------------------------------------------------------------------|
| Product description                     | For horizontal or vertical attachment to the housing panels of:<br>Comfort Panel, Optipanel, other enclosures or surfaces.                                                                                                       |
| Material                                | Handle holder: Die-cast zinc<br>Cover bungs: Plastic<br>Handle tube: Aluminum                                                                                                                                                    |
| Surface finish                          | Handle tube: Powder-coated                                                                                                                                                                                                       |
| Color                                   | Handle holder: RAL 7035<br>Cover bungs: Similar to RAL 7035<br>Handle tube: Similar to RAL 9006                                                                                                                                  |
| Supply includes                         | Handle tube 2 handle holders Assembly components                                                                                                                                                                                 |
| Note                                    | Mounting holes and a smooth surface are required for installation. The surface can be milled for the Comfort Panel with ribbed surface. In this case, please indicate "prepared for CP 6107.XXX handle set" on the command panel |
| OUT_SUITABLE_FOR_FRONT_PAN<br>EL_HEIGHT | ≥ 7 U                                                                                                                                                                                                                            |
| Packaging unit                          | 1 pc(s).                                                                                                                                                                                                                         |
| Net weight                              | 0.449                                                                                                                                                                                                                            |