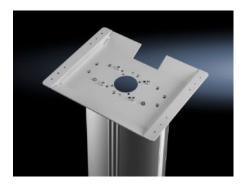

## IW 6141.200 - Pedestal, complete for IW worktops

## Features

| Model No.             | IW 6141.200                                                                          |
|-----------------------|--------------------------------------------------------------------------------------|
| Version               | Stationary                                                                           |
| Benefits              | Reliable protection of cable management                                              |
| Color                 | RAL 7035                                                                             |
| Supply includes       | Cross member<br>Vertical aluminum panel molding, may be opened<br>Worktop attachment |
| Load capacity, static | 25 kg                                                                                |
| Dimensions            | Width: 600 mm<br>Height: 946 mm<br>Depth: 660 mm                                     |
| Packaging unit        | 1 pc(s).                                                                             |
| Net weight            | 28.5                                                                                 |
| Gross weight          | 31.2                                                                                 |
| Customs tariff number | 94039910                                                                             |
| EAN                   | 4028177305762                                                                        |
| ETIM 9                | EC002534                                                                             |
| ECLASS 8.0            | 27182604                                                                             |
|                       |                                                                                      |