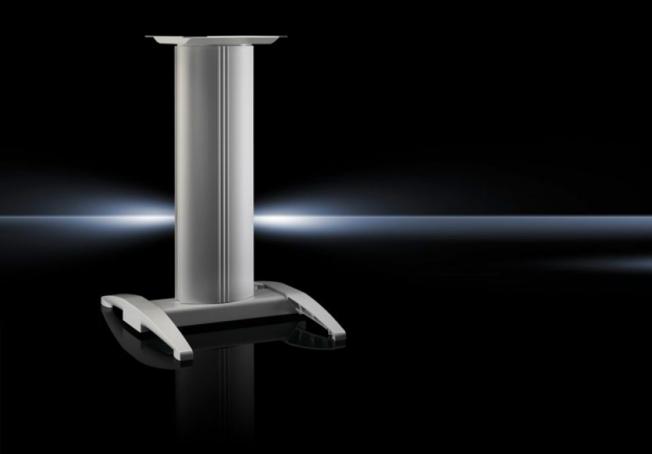

## IW 6141.200 - Pedestal, complete for IW worktops

## Features

| Model No.             | IW 6141.200                                                                          |
|-----------------------|--------------------------------------------------------------------------------------|
| Version               | Stationary                                                                           |
| Benefits              | Reliable protection of cable management                                              |
| Color                 | RAL 7035                                                                             |
| Supply includes       | Cross member<br>Vertical aluminum panel molding, may be opened<br>Worktop attachment |
| Load capacity, static | 25 kg                                                                                |
| Dimensions            | Width: 600 mm<br>Height: 946 mm<br>Depth: 660 mm                                     |
| Packaging unit        | 1 pc(s).                                                                             |
| Net weight            | 28.5                                                                                 |
| Gross weight          | 31.2                                                                                 |
| Customs tariff number | 94039910                                                                             |
| EAN                   | 4028177305762                                                                        |
| ETIM 9                | EC002534                                                                             |
| ECLASS 8.0            | 27182604                                                                             |
|                       |                                                                                      |