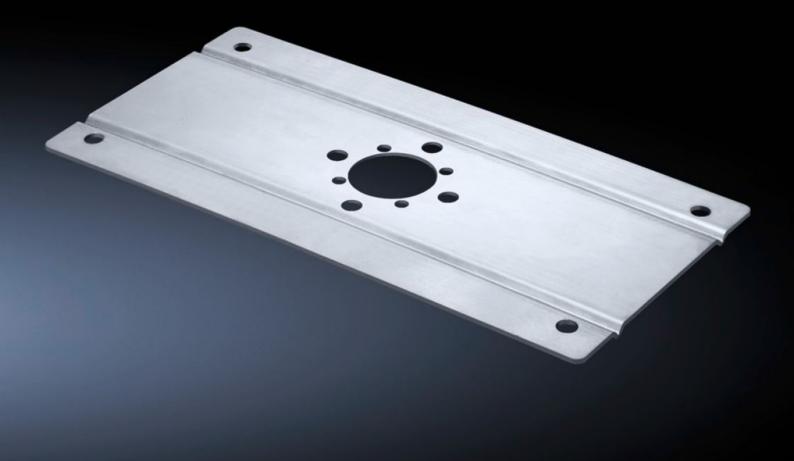

## CP 6143.310 - Enclosure reinforcement

For external or internal reinforcement of housings in the relevant size.

## **Features**

| Model No.                           | CP 6143.310                                                                                                                                   |
|-------------------------------------|-----------------------------------------------------------------------------------------------------------------------------------------------|
| Product description                 | For external or internal reinforcement of housings in the relevant size. Smaller housings may also be mounted directly without reinforcement. |
| Material                            | Stainless steel 1.4301 (AISI 304)                                                                                                             |
| Supply includes                     | Mounting hardware Support section2 gaskets                                                                                                    |
| Installation options                | for support arm connection, stainless steel, Ø 40 mm                                                                                          |
| Support arm connection (type)       | CP 40                                                                                                                                         |
| Suitable for                        | Width: ≥ 300 mm<br>Depth: ≥ 150 mm                                                                                                            |
| Packaging unit                      | 1 pc(s).                                                                                                                                      |
| Net weight                          | 0.76                                                                                                                                          |
| Gross weight                        | 0.811                                                                                                                                         |
| PCF/VE (cradle-to-gate)             | 3.4 kg CO2 eq (Cat B)                                                                                                                         |
| Information regarding the PCF class | Category B: PCF value (cradle-to-gate) calculated approximately on the basis of the product weight and self-declared                          |
| Customs tariff number               | 83024900                                                                                                                                      |
| EAN                                 | 4028177305748                                                                                                                                 |
| ETIM 9                              | EC002535                                                                                                                                      |
| ECLASS 8.0                          | 27189271                                                                                                                                      |