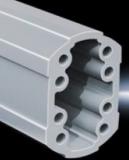

### CP 6206.025 - Support section CP 60 Solid

Attachment to the connection components with 4 self-tapping screws in the screw channel. May be cut to any required length, no thread-tapping required. Closed cable duct with a large cross-section.

#### **Features**

| CP 6206.025                                                                                                                                                                                         |  |
|-----------------------------------------------------------------------------------------------------------------------------------------------------------------------------------------------------|--|
| Attached to the connection components with 4 self-tapping screws in the screw channel. May be cut to any required length, no thread-tapping required. Closed cable duct with a large cross-section. |  |
| Support section: Extruded aluminum section                                                                                                                                                          |  |
| Support section: RAL 7035                                                                                                                                                                           |  |
| Support section                                                                                                                                                                                     |  |
| 250 mm                                                                                                                                                                                              |  |
| Width: 59 mm<br>Height: 85 mm<br>Length: 250 mm                                                                                                                                                     |  |
| 1 pc(s).                                                                                                                                                                                            |  |
| 1.294                                                                                                                                                                                               |  |
| 1.36                                                                                                                                                                                                |  |
| 76042100                                                                                                                                                                                            |  |
| 4028177684256                                                                                                                                                                                       |  |
| EC000882                                                                                                                                                                                            |  |
| 27400556                                                                                                                                                                                            |  |
|                                                                                                                                                                                                     |  |