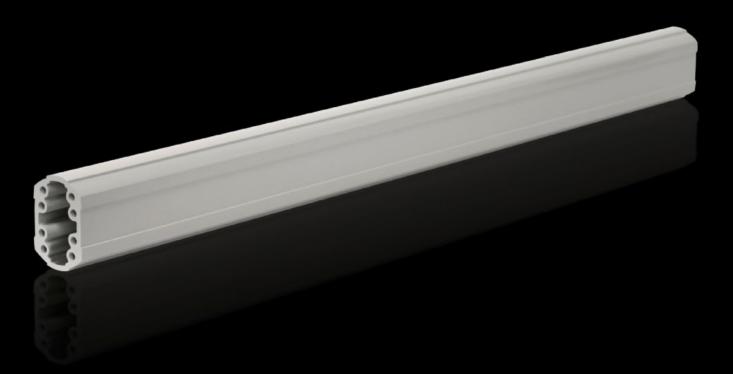

### CP 6206.100 - Support section CP 60 Solid

Attachment to the connection components with 4 self-tapping screws in the screw channel. May be cut to any required length, no thread-tapping required. Closed cable duct with a large cross-section.

#### **Features**

| Model No.             | CP 6206.100                                                                                                                                                                                         |  |
|-----------------------|-----------------------------------------------------------------------------------------------------------------------------------------------------------------------------------------------------|--|
| Product description   | Attached to the connection components with 4 self-tapping screws in the screw channel. May be cut to any required length, no thread-tapping required. Closed cable duct with a large cross-section. |  |
| Material              | Support section: Extruded aluminum section                                                                                                                                                          |  |
| Color                 | Support section: RAL 7035                                                                                                                                                                           |  |
| Supply includes       | Support section                                                                                                                                                                                     |  |
| Length                | 1,000 mm                                                                                                                                                                                            |  |
| Dimensions            | Width: 59 mm<br>Height: 85 mm<br>Length: 1,000 mm                                                                                                                                                   |  |
| Packaging unit        | 1 pc(s).                                                                                                                                                                                            |  |
| Net weight            | 4.9                                                                                                                                                                                                 |  |
| Gross weight          | 5.158                                                                                                                                                                                               |  |
| Customs tariff number | 76042100                                                                                                                                                                                            |  |
| EAN                   | 4028177684270                                                                                                                                                                                       |  |
| ETIM 9                | EC000882                                                                                                                                                                                            |  |
| ECLASS 8.0            | 27400556                                                                                                                                                                                            |  |
|                       |                                                                                                                                                                                                     |  |