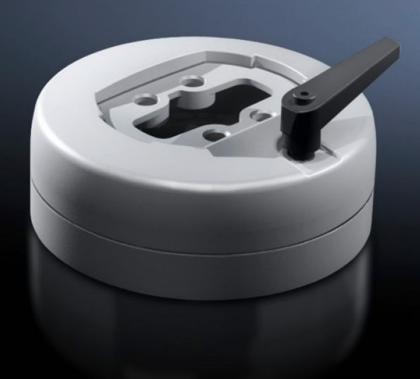

# CP 6206.300 - Coupling CP 60 for support arm connection Ø 130 mm

For swivel mounting the housing on the vertical section of the 60 support arm system

#### **Features**

| Model No.                  | CP 6206.300                                                                                                                       |
|----------------------------|-----------------------------------------------------------------------------------------------------------------------------------|
| Product description        | For swivel mounting the housing on the vertical section of the 60 support arm system                                              |
| Material                   | Die-cast zinc                                                                                                                     |
| Color                      | RAL 7035                                                                                                                          |
| Supply includes            | Seals Grub (set) screws Self-tapping screws for support section attachment                                                        |
| Rotating/tilting           | Yes                                                                                                                               |
| Rotation angle/swivel area | Approximately 310°, lockable via clamping levers The range of rotation can be limited by inserting the grub (set) screws provided |
| Packaging unit             | 1 pc(s).                                                                                                                          |
| Net weight                 | 2                                                                                                                                 |
| Gross weight               | 2.28                                                                                                                              |
| Customs tariff number      | 79070000                                                                                                                          |
| EAN                        | 4028177684355                                                                                                                     |
| ETIM 9                     | EC000882                                                                                                                          |
| ECLASS 8.0                 | 27400556                                                                                                                          |
|                            |                                                                                                                                   |