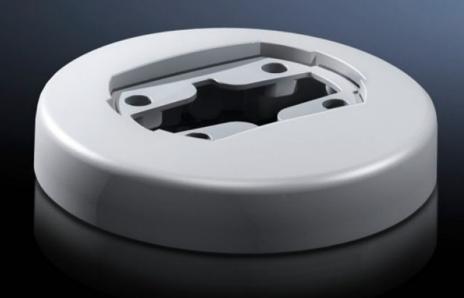

# CP 6206.320 - Attachment CP 60 for support arm connection Ø 130 mm

For rigid fastening of the housing to the 60 support arm system

#### **Features**

| Model No.             | CP 6206.320                                                     |
|-----------------------|-----------------------------------------------------------------|
| Product description   | For rigid fastening of the housing to the 60 support arm system |
| Material              | Die-cast zinc                                                   |
| Color                 | RAL 7035                                                        |
| Supply includes       | Seals Self-tapping screws for support section attachment        |
| Rifid y/n             | Yes                                                             |
| Packaging unit        | 1 pc(s).                                                        |
| Net weight            | 0.92                                                            |
| Gross weight          | 0.992                                                           |
| Customs tariff number | 83024900                                                        |
| EAN                   | 4028177684362                                                   |
| ETIM 9                | EC002625                                                        |
| ECLASS 8.0            | 27189234                                                        |
|                       |                                                                 |