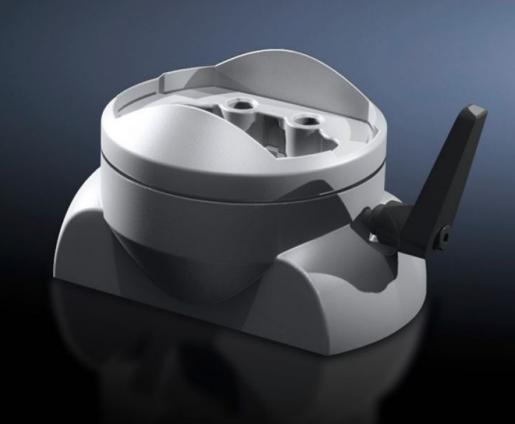

# CP 6206.340 - Coupling CP 60 for support arm connection 120 x 65 mm

For swivel mounting the housing on the vertical section of the 60 support arm system

#### **Features**

| Model No.                  | CP 6206.340                                                                          |
|----------------------------|--------------------------------------------------------------------------------------|
| Product description        | For swivel mounting the housing on the vertical section of the 60 support arm system |
| Material                   | Die-cast zinc                                                                        |
| Color                      | RAL 7035                                                                             |
| Supply includes            | Seals Self-tapping screws for support section attachment                             |
| Rotating/tilting           | Yes                                                                                  |
| Rotation angle/swivel area | Approximately 310°, lockable via clamping levers                                     |
| Packaging unit             | 1 pc(s).                                                                             |
| Net weight                 | 1.2                                                                                  |
| Gross weight               | 1.278                                                                                |
| Customs tariff number      | 79070000                                                                             |
| EAN                        | 4028177684379                                                                        |
| ETIM 9                     | EC000882                                                                             |
| ECLASS 8.0                 | 27400556                                                                             |
|                            |                                                                                      |