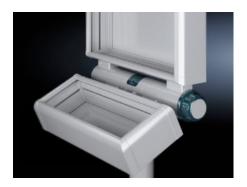

## CP 6206.350 - Tilt coupling for CP 60 support arm system

For mounting two enclosures on a support arm/stand system.

## **Features**

| Model No.             | CP 6206.350                                                                                                                               |
|-----------------------|-------------------------------------------------------------------------------------------------------------------------------------------|
| Product description   | For mounting two enclosures on a support arm/stand system.                                                                                |
| Benefits              | Ergonomic adjustment of the screen and keyboard enclosure<br>Simple, linear adjustment of the required position via the friction<br>brake |
| Material              | Cast aluminum                                                                                                                             |
| Surface finish        | Textured paint                                                                                                                            |
| Color                 | Tilt coupling: RAL 7035<br>Cover: RAL 7024                                                                                                |
| Supply includes       | Seal and assembly components                                                                                                              |
| Packaging unit        | 1 pc(s).                                                                                                                                  |
| Net weight            | 5.72                                                                                                                                      |
| Gross weight          | 6.72                                                                                                                                      |
| Customs tariff number | 76169990                                                                                                                                  |
| EAN                   | 4028177928626                                                                                                                             |
| ETIM 9                | EC000882                                                                                                                                  |
| ECLASS 8.0            | 27400556                                                                                                                                  |
|                       |                                                                                                                                           |