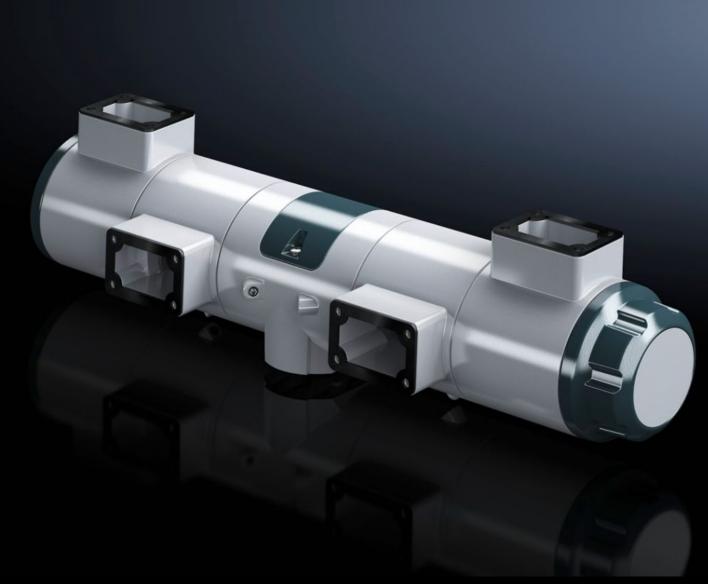

## CP 6206.350 - Tilt coupling for CP 60 support arm system

For mounting two enclosures on a support arm/stand system.

## **Features**

| Model No.             | CP 6206.350                                                                                                                               |
|-----------------------|-------------------------------------------------------------------------------------------------------------------------------------------|
| Product description   | For mounting two enclosures on a support arm/stand system.                                                                                |
| Benefits              | Ergonomic adjustment of the screen and keyboard enclosure<br>Simple, linear adjustment of the required position via the friction<br>brake |
| Material              | Cast aluminum                                                                                                                             |
| Surface finish        | Textured paint                                                                                                                            |
| Color                 | Tilt coupling: RAL 7035<br>Cover: RAL 7024                                                                                                |
| Supply includes       | Seal and assembly components                                                                                                              |
| Packaging unit        | 1 pc(s).                                                                                                                                  |
| Net weight            | 5.72                                                                                                                                      |
| Gross weight          | 6.72                                                                                                                                      |
| Customs tariff number | 76169990                                                                                                                                  |
| EAN                   | 4028177928626                                                                                                                             |
| ETIM 9                | EC000882                                                                                                                                  |
| ECLASS 8.0            | 27400556                                                                                                                                  |
|                       |                                                                                                                                           |