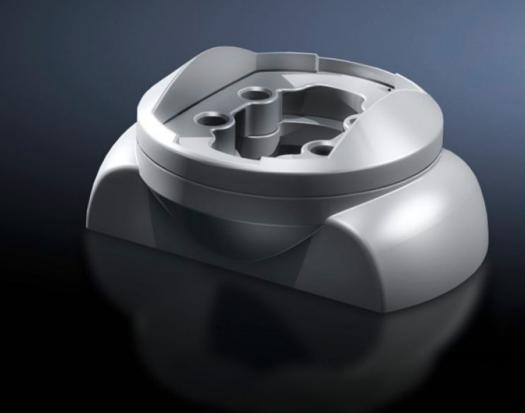

# CP 6206.360 - Attachment CP 60 for support arm connection 120 x 65 mm

For rigid fastening of the housing to the 60 support arm system

#### **Features**

| Model No.             | CP 6206.360                                                     |
|-----------------------|-----------------------------------------------------------------|
| Product description   | For rigid fastening of the housing to the 60 support arm system |
| Material              | Die-cast zinc                                                   |
| Color                 | RAL 7035                                                        |
| Supply includes       | Seals Self-tapping screws for support section attachment        |
| Rifid y/n             | Yes                                                             |
| Packaging unit        | 1 pc(s).                                                        |
| Net weight            | 1                                                               |
| Gross weight          | 1.12                                                            |
| Customs tariff number | 83024900                                                        |
| EAN                   | 4028177684386                                                   |
| ETIM 9                | EC002625                                                        |
| ECLASS 8.0            | 27189234                                                        |