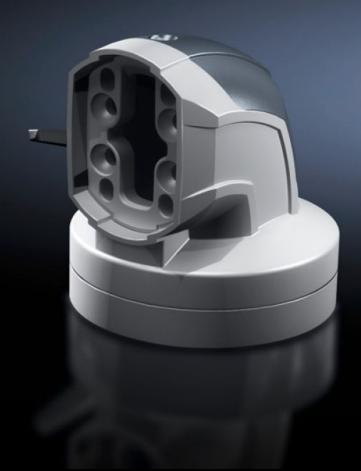

# CP 6206.380 - Angle coupling 90° CP 60 for support arm connection Ø 130 mm

For swivel mounting of the housing on the horizontal part of the support arm system. Housing may be suspended or top-mounted. Removable cover for easy cable routing.

#### **Features**

| Model No.                  | CP 6206.380                                                                                                                                                           |
|----------------------------|-----------------------------------------------------------------------------------------------------------------------------------------------------------------------|
| Product description        | For swivel mounting of the housing on the horizontal part of the support arm system. Housing may be suspended or top-mounted. Removable cover for easy cable routing. |
| Material                   | Angle coupling: Cast aluminum/die-cast zinc<br>Cover: Plastic                                                                                                         |
| Color                      | Angle coupling: RAL 7035<br>Cover: RAL 7024                                                                                                                           |
| Supply includes            | Seals Grub (set) screws Adjusting screws Self-tapping screws for support section attachment                                                                           |
| Rotating/tilting           | Yes                                                                                                                                                                   |
| Rotation angle/swivel area | Approximately 310°, lockable via clamping levers The range of rotation can be limited by inserting the grub (set) screws provided                                     |
| Packaging unit             | 1 pc(s).                                                                                                                                                              |
| Net weight                 | 1.8                                                                                                                                                                   |
| Gross weight               | 1.953                                                                                                                                                                 |
| Customs tariff number      | 79070000                                                                                                                                                              |
| EAN                        | 4028177684393                                                                                                                                                         |
| ETIM 9                     | EC000882                                                                                                                                                              |
| ECLASS 8.0                 | 27400556                                                                                                                                                              |