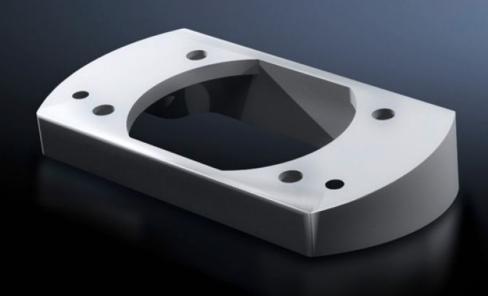

# CP 6206.440 - Tilting adapter 10° for support arm connection 120 x 65 mm

Mounted between coupling, system 60 or attachment, system 60 and the command panel

#### **Features**

| Model No.             | CP 6206.440                                                                                       |
|-----------------------|---------------------------------------------------------------------------------------------------|
| Version               | For mounting between the command panel and Coupling CP 60, 6206.340 or attachment CP 60, 6206.340 |
| Product description   | Mounted between coupling, system 60/120 or attachment, system 60 and the command panel            |
| Material              | Die-cast zinc                                                                                     |
| Color                 | RAL 7035                                                                                          |
| Supply includes       | Seals<br>Fasteners                                                                                |
| Rifid y/n             | Yes                                                                                               |
| Packaging unit        | 1 pc(s).                                                                                          |
| Net weight            | 0.32                                                                                              |
| Gross weight          | 0.338                                                                                             |
| Customs tariff number | 79070000                                                                                          |
| EAN                   | 4028177684430                                                                                     |
| ETIM 9                | EC000882                                                                                          |
| ECLASS 8.0            | 27400556                                                                                          |
|                       |                                                                                                   |