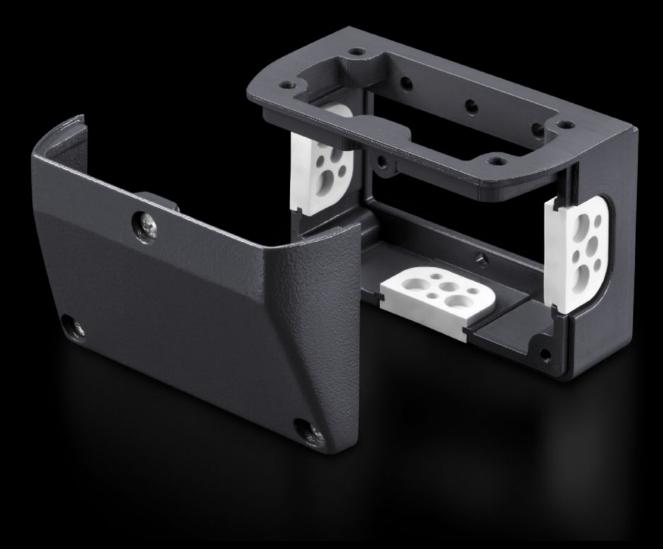

# CP 6206.490 - Connection console for support arm connection 120 x 65 mm

For rear connection of slimline command panels. Removable cover for simple cable routing

#### **Features**

| Model No.             | CP 6206.490                                                                                                                         |
|-----------------------|-------------------------------------------------------------------------------------------------------------------------------------|
| Version               | Connection to Rittal support arm systems CP 40 CP 60 CP 120 via adapter from support arm connection Ø 130 mm to 120                 |
|                       | x 65 mm                                                                                                                             |
| Product description   | For rear connection of slimline command panels. Removable cover for easy cable routing.                                             |
| Material              | Cast aluminum                                                                                                                       |
| Color                 | Console, lid: RAL 7024<br>Cable entry grommets: RAL 7035                                                                            |
| Supply includes       | 2 cable ties<br>Seal and assembly components                                                                                        |
| Rifid y/n             | Yes                                                                                                                                 |
| Note                  | Depending on the application, an attachment or coupling is required                                                                 |
| Applications          | For connecting Beckhoff control panels Side cable entry grommets allow cables to be routed to devices outside and below the console |
| Packaging unit        | 1 pc(s).                                                                                                                            |
| Net weight            | 0.6                                                                                                                                 |
| Gross weight          | 0.622                                                                                                                               |
| Customs tariff number | 85444290                                                                                                                            |
| EAN                   | 4028177814059                                                                                                                       |
| ETIM 9                | EC000882                                                                                                                            |
|                       |                                                                                                                                     |