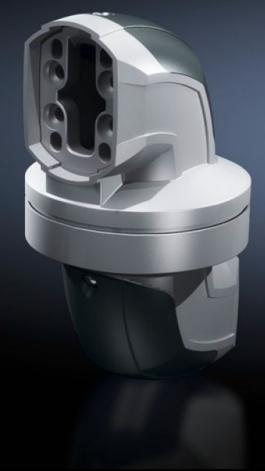

### CP 6206.620 - Intermediate hinge CP 60

For pivoted connection of horizontal support profiles within the support arm system. Removable covers for easy cable routing.

#### **Features**

| Model No.                  | CP 6206.620                                                                                                                   |
|----------------------------|-------------------------------------------------------------------------------------------------------------------------------|
| Product description        | For pivoted connection of horizontal support profiles within the support arm system. Removable covers for easy cable routing. |
| Material                   | Intermediate hinge: Cast aluminum<br>Cover: Plastic                                                                           |
| Color                      | Intermediate hinge: RAL 7035<br>Cover: RAL 7024                                                                               |
| Supply includes            | Seals Screws for restricting rotation range Adjusting screws Self-tapping screws for support section attachment               |
| Rotating/tilting           | Yes                                                                                                                           |
| Rotation angle/swivel area | Approximately 330° The range of rotation can be limited by inserting the screws provided.                                     |
| Packaging unit             | 1 pc(s).                                                                                                                      |
| Net weight                 | 3.14                                                                                                                          |
| Gross weight               | 3.24                                                                                                                          |
| Customs tariff number      | 76169990                                                                                                                      |
| EAN                        | 4028177684348                                                                                                                 |
| ETIM 9                     | EC000882                                                                                                                      |
| ECLASS 8.0                 | 27400556                                                                                                                      |