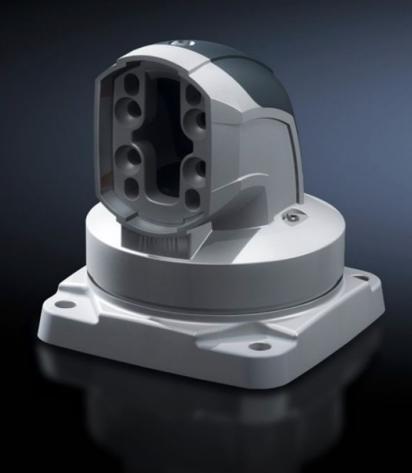

#### CP 6206.700 - Top-mounted joint CP 60 Horizontal outlet

For swivel mounting of the support arm system on a horizontal surface – also suitable for ceiling mounting. Removable cover for easy cable routing.

#### **Features**

| Model No.                  | CP 6206.700                                                                                                                                         |
|----------------------------|-----------------------------------------------------------------------------------------------------------------------------------------------------|
| Product description        | For swivel mounting of the support arm system on a horizontal surface – also suitable for ceiling mounting. Removable cover for easy cable routing. |
| Material                   | Cover: Plastic<br>Top-mounted joint: Cast aluminum                                                                                                  |
| Color                      | Cover: RAL 7024<br>Top-mounted joint: RAL 7035                                                                                                      |
| Supply includes            | Seals Screws for restricting rotation range Adjusting screws Self-tapping screws for support section attachment                                     |
| Rotating/tilting           | Yes                                                                                                                                                 |
| Rotation angle/swivel area | Approximately 330° The range of rotation can be limited by inserting the screws/limit plate provided.                                               |
| Dimensions                 | Width: 146 mm<br>Height: 158 mm                                                                                                                     |
| Packaging unit             | 1 pc(s).                                                                                                                                            |
| Net weight                 | 2.86                                                                                                                                                |
| Gross weight               | 3.06                                                                                                                                                |
| Customs tariff number      | 76169990                                                                                                                                            |
| EAN                        | 4028177684294                                                                                                                                       |
| ETIM 9                     | EC000882                                                                                                                                            |
| ECLASS 8.0                 | 27400556                                                                                                                                            |
|                            |                                                                                                                                                     |